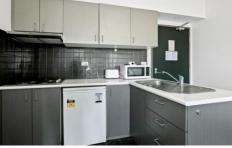

## 1608/39 Lonsdale Street Melbourne VIC

This Fully Furnished apartment is ideally located in Melbourne CBD, 2 min walk to Parliament train station, close to China Town and universities.

- Located on 16th floor, full of natural light and with stunning views.
- Both bedrooms come with windows/glasses and wardrobe.
- Living area with floor to ceiling windows.
- Well equipped kitchen with electric stove, microwave and bar fridge.