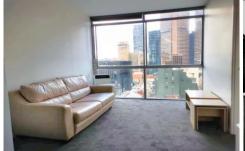

## 1608/39 Lonsdale Street Melbourne VIC

This Fully Furnished apartment is ideally located in Melbourne CBD, 2 min walk to Parliament train station, close to China Town and universities.

- Located on 16th floor, full of natural light and with stunning views.
- Both bedrooms come with windows/glasses and wardrobe.
- Living area with floor to ceiling windows.
- Well equipped kitchen with electric stove, microwave and bar fridge.