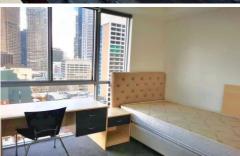

## 1608/39 Lonsdale Street Melbourne VIC

This Fully Furnished apartment is ideally located in Melbourne CBD, 2 min walk to Parliament train station, close to China Town and universities.

- Located on 16th floor, full of natural light and with stunning views.
- Both bedrooms come with windows/glasses and wardrobe.
- Living area with floor to ceiling windows.
- Well equipped kitchen with electric stove, microwave and bar fridge.