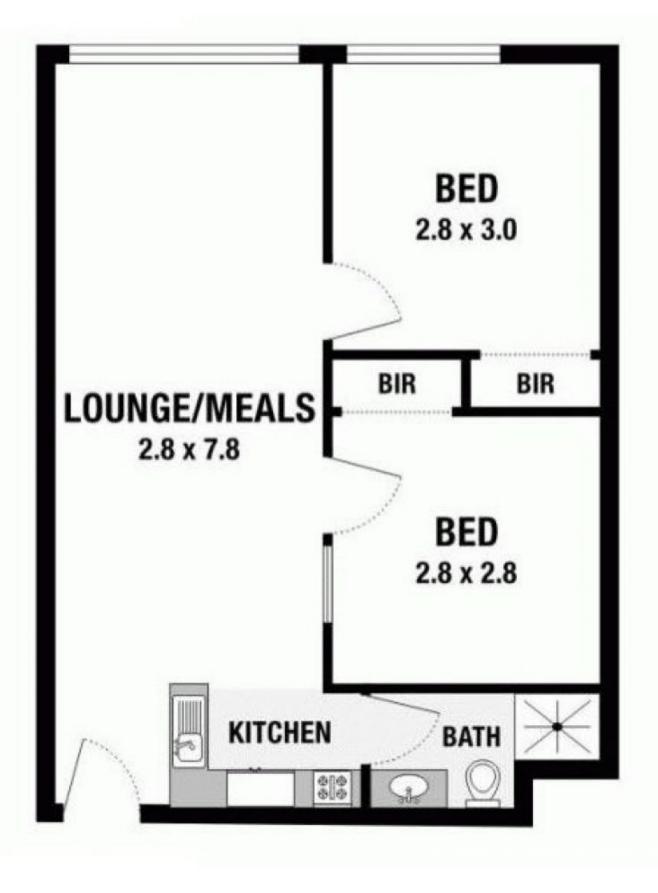

## 1608/39 Lonsdale Street Melbourne VIC

This Fully Furnished apartment is ideally located in Melbourne CBD, 2 min walk to Parliament train station, close to China Town and universities.

- Located on 16th floor, full of natural light and with stunning views.
- Both bedrooms come with windows/glasses and wardrobe.
- Living area with floor to ceiling windows.
- Well equipped kitchen with electric stove, microwave and bar fridge.