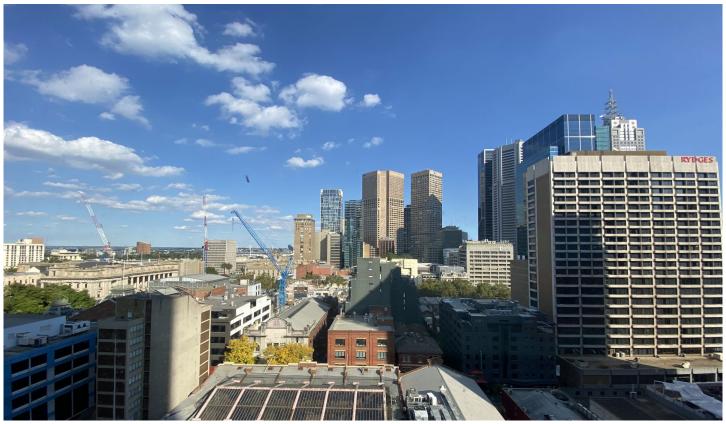

## 1608/39 Lonsdale Street Melbourne VIC

This Fully Furnished apartment is ideally located in Melbourne CBD, 2 min walk to Parliament train station, close to China Town and universities.

- Located on 16th floor, full of natural light and with stunning views.
- Both bedrooms come with windows/glasses and wardrobe.
- Living area with floor to ceiling windows.
- Well equipped kitchen with electric stove, microwave and bar fridge.