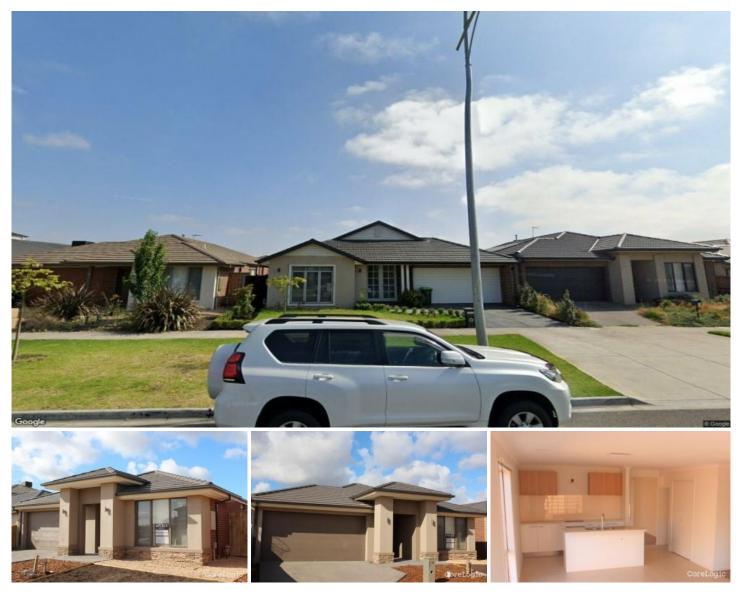

## **18 Aspera Drive Werribee VIC**

Ideal for families seeking convenience, this well-maintained 4-bedroom home is close to Werribee Railway Station, Werribee Plaza, and easy access to the highway. It also offers access to excellent public and private primary and secondary schools nearby.

**Property Features:** 

4 Bedrooms: Master with ensuite and walk-in robe; other bedrooms with built-in robes Open-plan family and meals area Generously sized lounge/living room Remote-controlled double garage with internal access Additional Features:

For full version visit the website

4 🛤 2 📛 2 🚘

Туре Price Building Size : 194 sqm Land Size View

: House

: \$500 6months only pw

: 448 sqm

: https://www.maxion.com.au/lease/vic/we st/werribee/residential/house/8127339