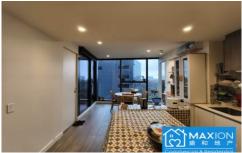

## Key Features:

Spacious open-plan kitchen with stone benchtops and high-end Miele stainless steel appliances
Bright and airy living area with floor-to-ceiling windows, offering plenty of natural light