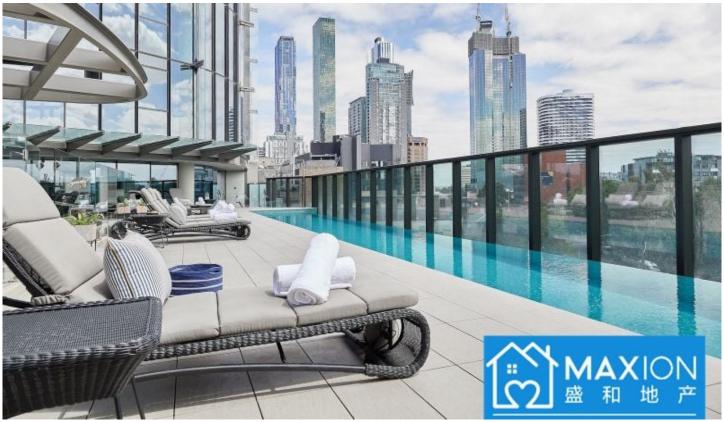

## 1408/23 MacKenzie Street Melbourne VIC

This stunning, fully furnished 2-bedroom, 2-bathroom apartment is bathed in natural light and located in the highly sought-after northeast corner of Melbourne's CBD. Just a short stroll to the city's top shopping, dining, educational institutions, and transport hubs, including RMIT, the University of Melbourne, Melbourne Central Station, and major shopping centers, this apartment offers the best in convenient urban living.

## Key Features:

Spacious open-plan kitchen with stone benchtops and high-end Miele stainless steel appliances
Bright and airy living area with floor-to-ceiling windows, offering plenty of natural light