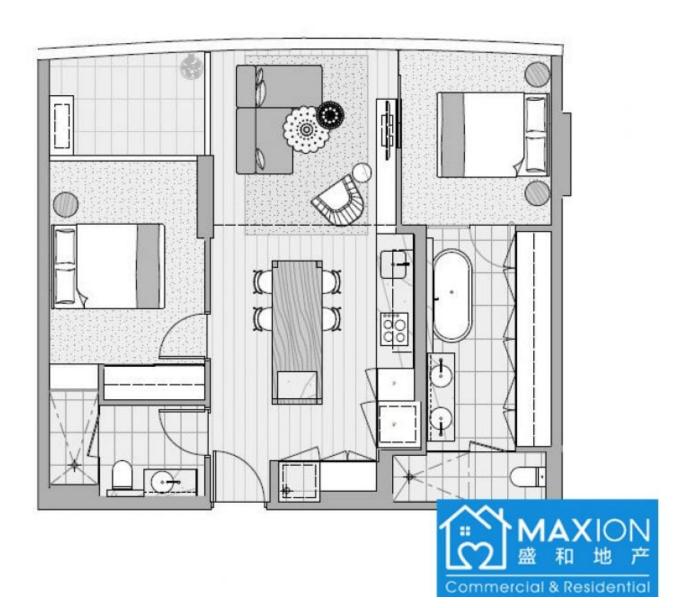

## 1408/23 MacKenzie Street Melbourne VIC

This stunning, fully furnished 2-bedroom, 2-bathroom apartment is bathed in natural light and located in the highly sought-after northeast corner of Melbourne's CBD. Just a short stroll to the city's top shopping, dining, educational institutions, and transport hubs, including RMIT, the University of Melbourne, Melbourne Central Station, and major shopping centers, this apartment offers the best in convenient urban living.

## Key Features:

Spacious open-plan kitchen with stone benchtops and high-end Miele stainless steel appliances
Bright and airy living area with floor-to-ceiling windows, offering plenty of natural light