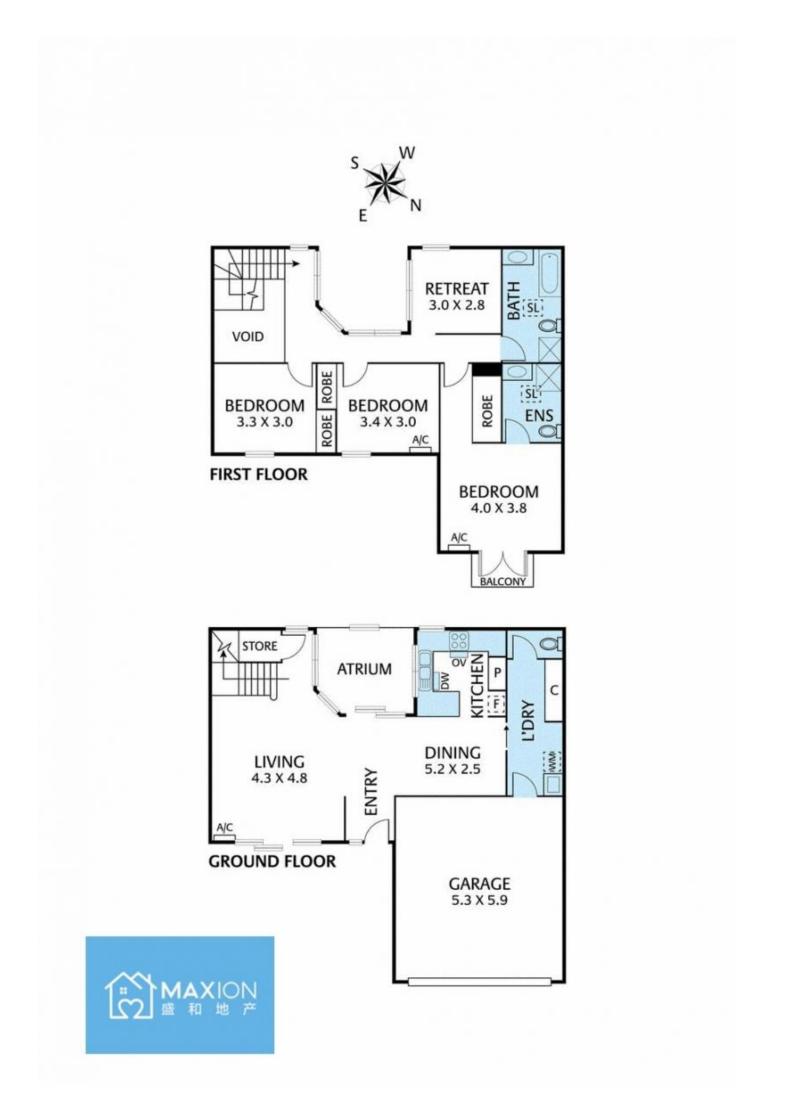

The upper-level is dedicated to 3 robed Bedrooms (main with ensuite and north-facing balcony), Retreat and immaculate bathroom, whilst ducted heating, split system