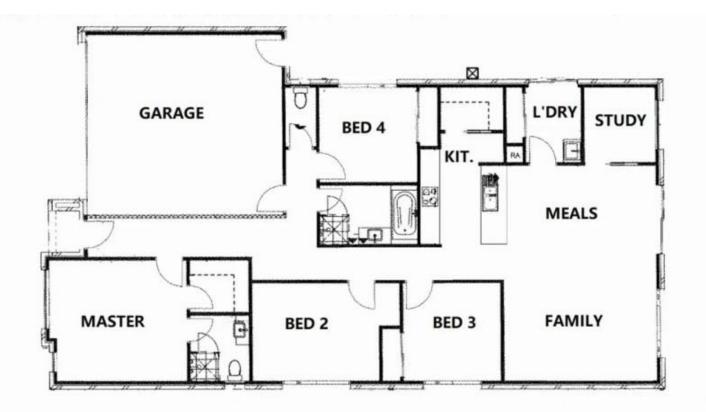

## 14 Wreath Drive Tarneit VIC

This four-bedroom family home with a study room is located in Rothwell Estate and is designed to deliver easy, practical and flexible living perfect for the modern-day family.

## Features Include:

- Spacious open plan family living/dining area.
- Large modern kitchen with stainless steel appliances including dishwasher.
- Lovely low maintenance landscaped rear yard
- Large master bedroom with walk in robe (WIR) and private ensuite.
- A further three double bedrooms with built in robes (BIR's).
- Central family bathroom with separate shower and bath.