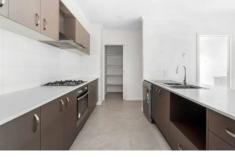

## Features Include:

- Spacious open plan family living/dining area.
- Large modern kitchen with stainless steel appliances including dishwasher.
- Lovely low maintenance landscaped rear yard
- Large master bedroom with walk in robe (WIR) and private ensuite.
- A further three double bedrooms with built in robes (BIR's).
- Central family bathroom with separate shower and bath.