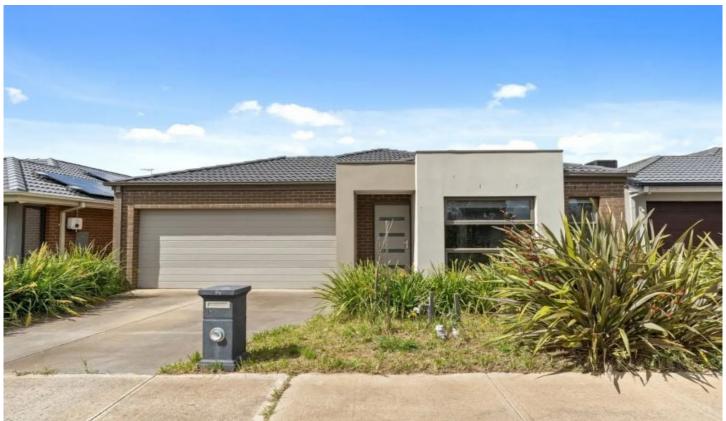

## 14 Wreath Drive Tarneit VIC

This four-bedroom family home with a study room is located in Rothwell Estate and is designed to deliver easy, practical and flexible living perfect for the modern-day family.

## Features Include:

- Spacious open plan family living/dining area.
- Large modern kitchen with stainless steel appliances including dishwasher.
- Lovely low maintenance landscaped rear yard
- Large master bedroom with walk in robe (WIR) and private ensuite.
- A further three double bedrooms with built in robes (BIR's).
- Central family bathroom with separate shower and bath.