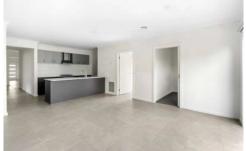

## Features Include:

- Spacious open plan family living/dining area.
- Large modern kitchen with stainless steel appliances including dishwasher.
- Lovely low maintenance landscaped rear yard
- Large master bedroom with walk in robe (WIR) and private ensuite.
- A further three double bedrooms with built in robes (BIR's).
- Central family bathroom with separate shower and bath.