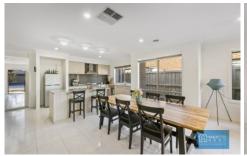

This feature-packed home welcomes you with a double garage at the entrance and offers four bedrooms. The generously sized master bedroom boasts a walk-in wardrobe and an ensuite bathroom with shower, double vanity, and toilet. The remaining three bedrooms each include either walk-in or built-in wardrobes and are served by a spacious central bathroom also with a shower and