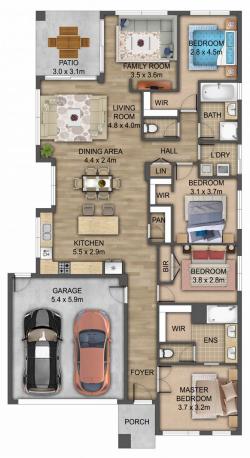

## 9 Stout Street Tarneit VIC

Discover this beautifully designed and built family home in Tarneit, where modern luxury meets practical living.

Built by Carlisle Homes, this meticulously maintained red brick residence features pristine artificial turf, a neatly kept driveway, and well-maintained pathways, all reflecting the exceptional care and attention given to this residence.

This feature-packed home welcomes you with a double garage at the entrance and offers four bedrooms. The generously sized master bedroom boasts a walk-in wardrobe and an ensuite bathroom with shower, double vanity, and toilet. The remaining three bedrooms each include either walk-in or built-in wardrobes and are served by a spacious central bathroom also with a shower and

## 9 STOUT STREET, TARNEIT

All measurements are approximate and for illustrative purposes only. It should not be considered absolutely accurate. Interested parties should rely on their own enquiries.