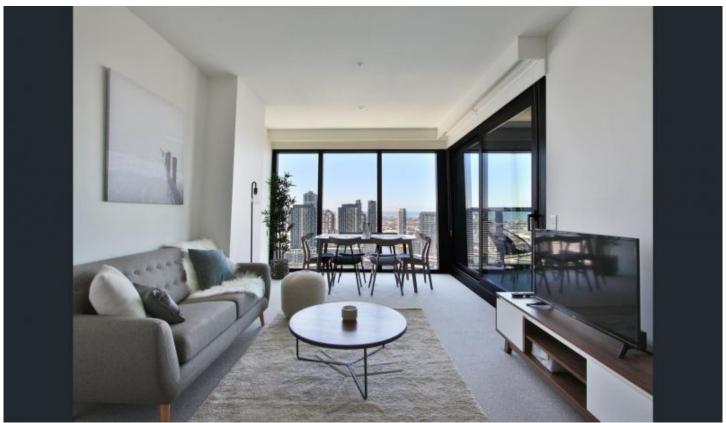

## **Apartment Features:**

Central open-plan living area

Full contemporary kitchen with island stone bench

Two generous bedrooms with built-in robes

Two designer bathrooms, including a deep relaxation bath Private balcony overlooking the water and the city