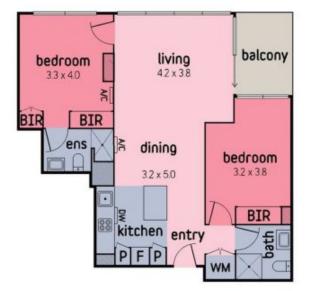

## **Apartment Features:**

Central open-plan living area

Full contemporary kitchen with island stone bench

Two generous bedrooms with built-in robes

Two designer bathrooms, including a deep relaxation bath Private balcony overlooking the water and the city

2 🔄 2 📛 1 🖨

Type: Apartment

View: https://www.maxion.com.au/lease/vic/inner-city/d

ocklands/residential/apartment/8087547

Cactus Li (03) 9989 9958

For full version visit the website

This floorplan is an artist's impression only, it contains information that we believe to be reliable however we cannot guarantee and accept no responsibility for the accuracy of information supplied. All dimensions are indicative and listed in metres. Interested parties should take their own measurements or engage the services of a licensed surveyor.