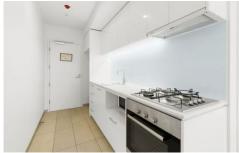

## 1309/6 Leicester Street Carlton VIC

Furniture include: Fridge, Washing Machine, Double bed & Mattress, Night stand, Dining table and chairs.

This Fully Furnished studio apartment is very quiet and you get incredible views with lots of sun streaming in and a strong AC to keep it cool in Melbourne's summer so you will always be comfortable.