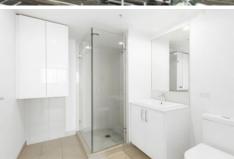

## 1309/6 Leicester Street Carlton VIC

Furniture include: Fridge, Washing Machine, Double bed & Mattress, Night stand, Dining table and chairs.

This Fully Furnished studio apartment is very quiet and you get incredible views with lots of sun streaming in and a strong AC to keep it cool in Melbourne's summer so you will always be comfortable.