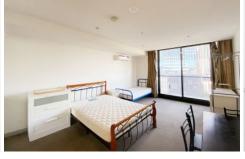

## 1309/6 Leicester Street Carlton VIC

Furniture include: Fridge, Washing Machine, Double bed & Mattress, Night stand, Dining table and chairs.

This Fully Furnished studio apartment is very quiet and you get incredible views with lots of sun streaming in and a strong AC to keep it cool in Melbourne's summer so you will always be comfortable.