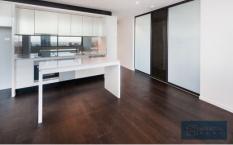

- The open plan kitchen with stone bench tops, stainless steel appliances including dishwasher, oven, electric cooktop, plenty of cupboard for storage plus range hood.
- Good size bedrooms both with large windows bring in enough daylight.
- Easy maintain floorboards in living and meals, carpet to bedrooms and tiles to bathroom.

# 2 🔼 1 🖳

Type : Apartment Building Size : 66.6 sqm

View : https://www.maxion.com.au/lease/vic/inn

er-city/melbourne/residential/apartment/

8067712

Charlotte Chen (03) 9989 9958

Cactus Li (03) 9989 9958

For full version visit the website