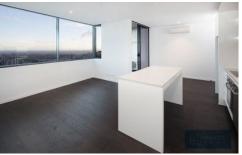

- The open plan kitchen with stone bench tops, stainless steel appliances including dishwasher, oven, electric cooktop, plenty of cupboard for storage plus range hood.
- Good size bedrooms both with large windows bring in enough daylight.
- Easy maintain floorboards in living and meals, carpet to bedrooms and tiles to bathroom.

# 2 🔼 1 🖳

Type : Apartment Building Size : 66.6 sqm

View : https://www.maxion.com.au/lease/vic/inn

er-city/melbourne/residential/apartment/

8067712

Charlotte Chen (03) 9989 9958

Cactus Li (03) 9989 9958

For full version visit the website