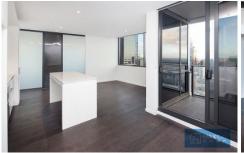

- The open plan kitchen with stone bench tops, stainless steel appliances including dishwasher, oven, electric cooktop, plenty of cupboard for storage plus range hood.
- Good size bedrooms both with large windows bring in enough daylight.
- Easy maintain floorboards in living and meals, carpet to bedrooms and tiles to bathroom.

# 2 🔼 1 🖳

Type : Apartment Building Size : 66.6 sqm

View : https://www.maxion.com.au/lease/vic/inn

er-city/melbourne/residential/apartment/

8067712

Charlotte Chen (03) 9989 9958

Cactus Li (03) 9989 9958

For full version visit the website