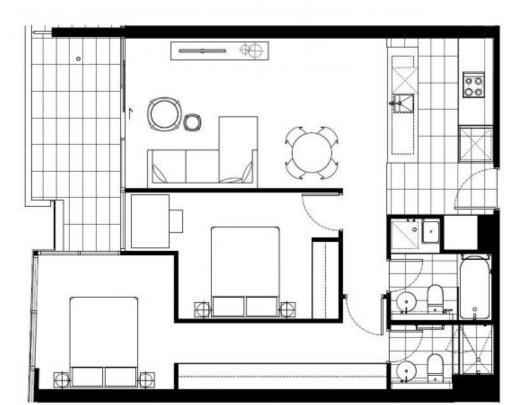

## **APARTMENT A5.18**

## 2 Bedroom & 2 Bathroom

Areas Apartment

96.96m<sup>a</sup> 9.96m<sup>a</sup>

Scale 150 @ A3