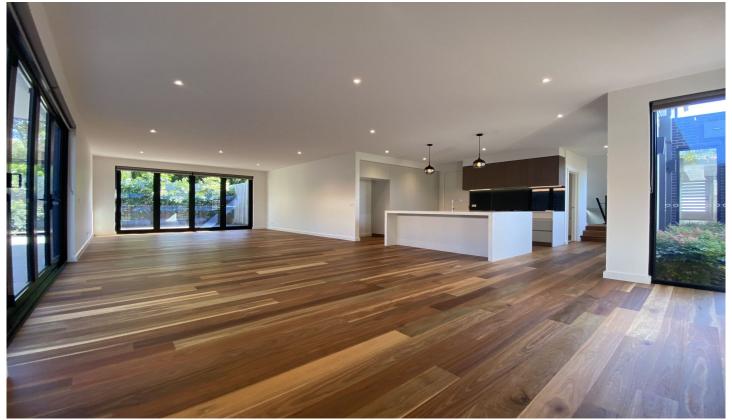

## 2/19 Park Lane Mount Waverley VIC

Stunning from every angle this distinctive design luxury townhouse is over 2 levels with huge basement garage.

One of two in a boutique development, this a masterful floorplan is enhanced by high ceilings, fully-tiled wet areas, stunning timber floorboards and stylish front entrance.

## Featuring:

- 2 lounges
- Wine Čellar
- 3 Private courtyard areas
- Shugg windows
- Split system heating/AC throughout
- Stone benchtops throughout
- Powder room

For full version visit the website

4 🕒 2 🔓 2 🖨