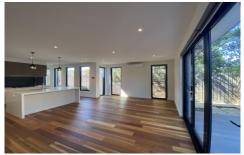

## 2/19 Park Lane Mount Waverley VIC

Stunning from every angle this distinctive design luxury townhouse is over 2 levels with huge basement garage.

One of two in a boutique development, this a masterful floorplan is enhanced by high ceilings, fully-tiled wet areas, stunning timber floorboards and stylish front entrance.

## Featuring:

- 2 lounges
- Wine Čellar
- 3 Private courtyard areas
- Shugg windows
- Split system heating/AC throughout
- Stone benchtops throughout
- Powder room

For full version visit the website

4 🕒 2 🔓 2 🖨