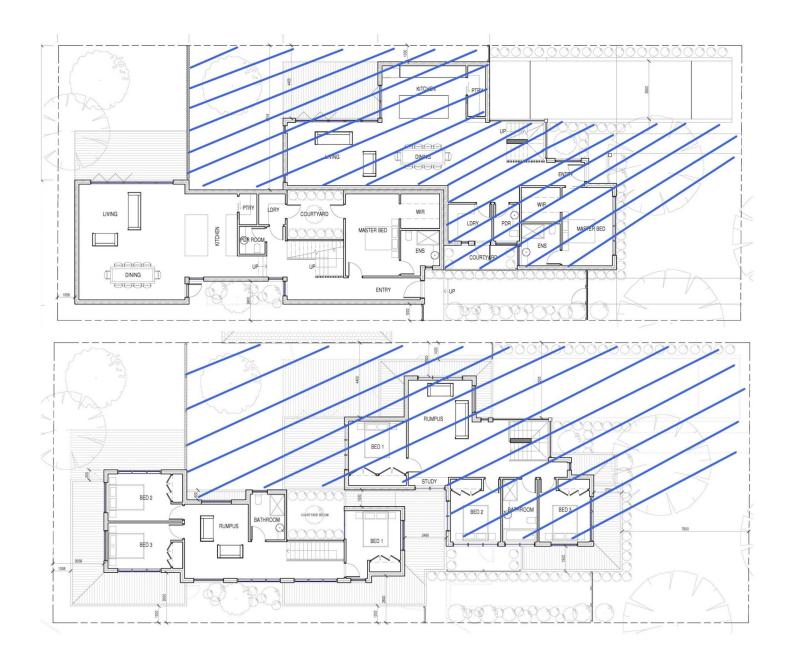

## 2/19 Park Lane Mount Waverley VIC

Stunning from every angle this distinctive design luxury townhouse is over 2 levels with huge basement garage.

One of two in a boutique development, this a masterful floorplan is enhanced by high ceilings, fully-tiled wet areas, stunning timber floorboards and stylish front entrance.

## Featuring:

- 2 lounges
- Wine Čellar
- 3 Private courtyard areas
- Shugg windows
- Split system heating/AC throughout
- Stone benchtops throughout
- Powder room

For full version visit the website

4 🕒 2 🔓 2 🖨