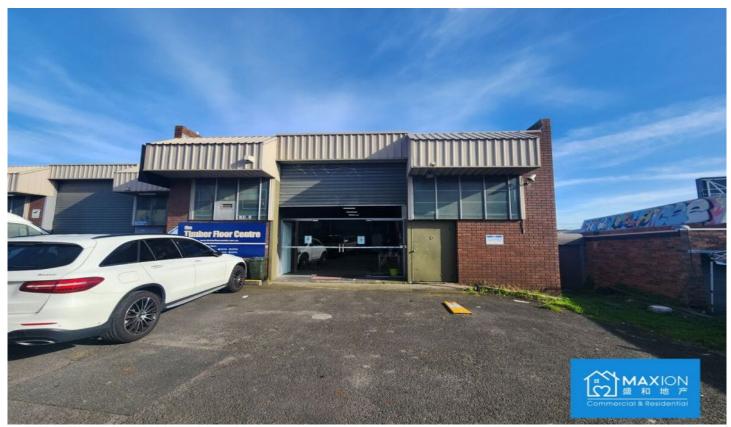

## 6/188 Plenty Road Preston VIC

Available with a 28 days notice to existing tenant.

Positioned along Plenty Road, Maxion Real Estate is excited to present this amazing opportunity to secure a SHOW ROOM in the prime location of Preston. With extra storgae/office area, you start up your business or downsize from an existing. Also can be used as a factory, warehouse etc.

Key features include;

- Building area approx: 297 sq. metres (The ground floor is 240m2, upstairs is 57m2.).
- Two common property car spaces

For full version visit the website

Type : Industrial

Price: \$49,500 negotiable pa