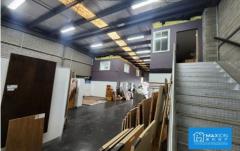

## 6/188 Plenty Road Preston VIC

Available with a 28 days notice to existing tenant.

Positioned along Plenty Road, Maxion Real Estate is excited to present this amazing opportunity to secure a SHOW ROOM in the prime location of Preston. With extra storgae/office area, you start up your business or downsize from an existing. Also can be used as a factory, warehouse etc.

Key features include;

- Building area approx: 297 sq. metres (The ground floor is 240m2, upstairs is 57m2.).
- Two common property car spaces

For full version visit the website

Type : Industrial

Price: \$49,500 negotiable pa