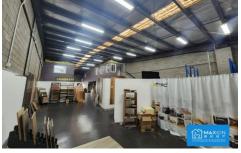

## 6/188 Plenty Road Preston VIC

Available with a 28 days notice to existing tenant.

Positioned along Plenty Road, Maxion Real Estate is excited to present this amazing opportunity to secure a SHOW ROOM in the prime location of Preston. With extra storgae/office area, you start up your business or downsize from an existing. Also can be used as a factory, warehouse etc.

Key features include;

- Building area approx: 297 sq. metres (The ground floor is 240m2, upstairs is 57m2.).
- Two common property car spaces

For full version visit the website

Type : Industrial

Price: \$49,500 negotiable pa