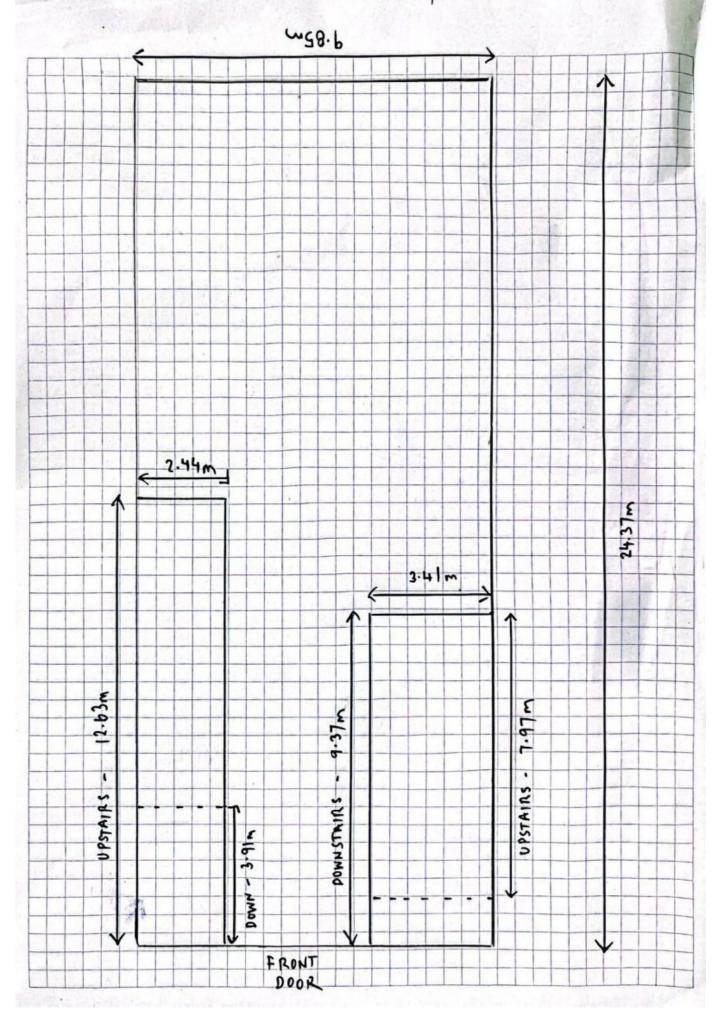

Key features include;

- Building area approx: 297 sq. metres (The ground floor is 240m2, upstairs is 57m2.).
- Two common property car spaces

For full version visit the website

Type : Industrial

Price: \$49,500 negotiable pa

**Building Size**: 297 sqm **Land Size**: 262 sqm

View: https://www.maxion.com.au/lease/vic/north/preston/commercial/industrial/80625

33 ່

Cactus Li (03) 9989 9958

Charlotte Chen (03) 9989 9958