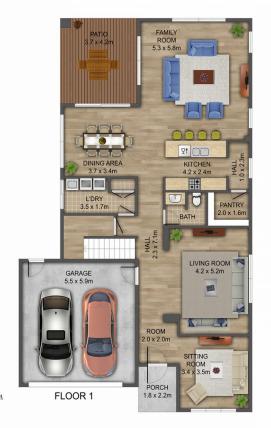

## 5 🗀 3 🔓 2 🖨

Type : House

**Price**: \$770,000 -\$847,000

**Building Size**: 350 sqm **Land Size**: 480 sqm

View : https://www.maxion.com.au/sale/vic/wes

t/tarneit/residential/house/8051296

Charlotte Chen (03) 9989 9958

## **37 Wreath Drive Tarneit**

All measurements are approximate and for illustrative purposes only. It should not be considered absolutely accurate. Interested parties should rely on their own enquiries.