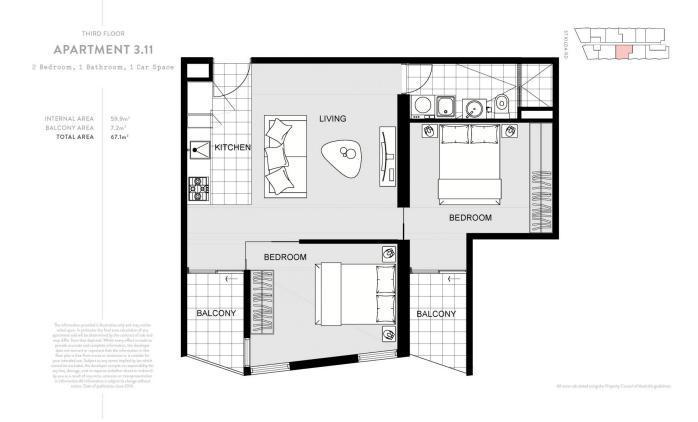

## For full version visit the website

| 2 🎮 1 | (*<br> | 1 🚘 |
|-------|--------|-----|
|-------|--------|-----|

Type Building S

View

: Apartment

Building Size : 68 sqm

: https://www.maxion.com.au/lease/vic/inn er-city/st-kilda/residential/apartment/804 8747