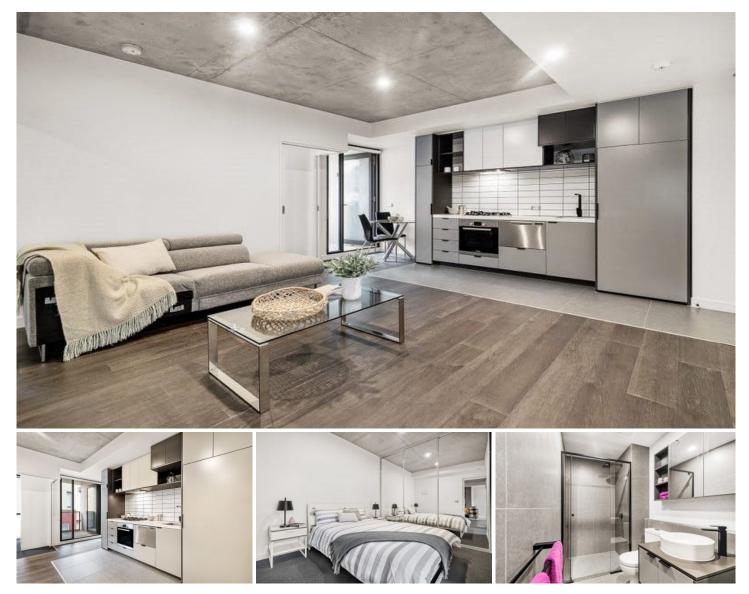

## 311/196 St Kilda Road St Kilda VIC

Located in NEW "Somer Apartments" building this sensational two bedroom apartment is sure to appeal.

Open plan living offers flexible living space and balcony. Two spacious bedrooms with mirrored built-in robes main with additional baclony.

Easy commute into the city is assured with St Kilda Road trams while the cafes, restaurants and nightlife of both Acland Street and Fitzroy Street is within easy walking distance.

Close to Fitzroy & Acland Streets, St Kilda beach and Albert Park Lake, short tram ride to city, this splendid apartment with full of potentials is a real tick.