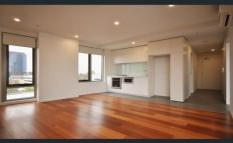

## Architecture and Design

Private Balconies: Enjoy uninterrupted views from private balconies, enhancing the living experience.

Light and Space: Thoughtful use of natural light and space amplifies comfort and atmosphere within each residence. Modern Fixtures: High-quality fittings and fixtures throughout, including reconstituted stone benchtops, glass splashbacks, and European appliances in the kitchen. Elegant Details: Attention to detail evident from bespoke door numbers to fine finishes throughout the apartments.