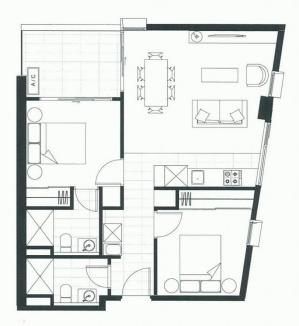

# Floor plans Apartment Type L

UNIT NUMBER(S): 2.08, 4.07, 6.07, 8.07

INTERNAL AREA: 66sgm BALCONY AREA: 8sgm TOTAL: 74sgm
Tota

APARTMENT TYPE L 6-8 Wellington Road, Box Hill