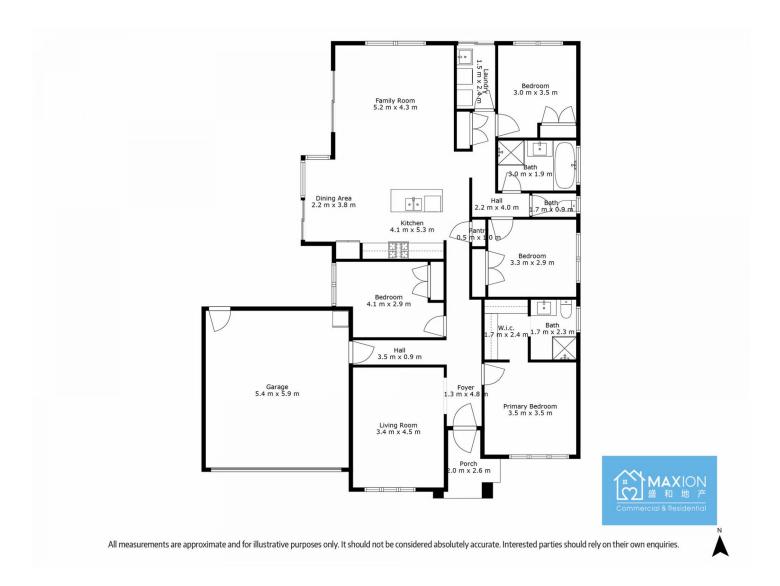

Consists of:

For full version visit the website

| 5 🌬 | 2 💾 | 2 🛱 |
|-----|-----|-----|
|-----|-----|-----|

| Type          | : House       |
|---------------|---------------|
| Price         | : \$ 698,000  |
| Building Size | : 201 sqm     |
| Land Size     | : 400 sqm     |
| View          | : https://www |
| Building Size | : 201 sqm     |
| Land Size     | : 400 sqm     |