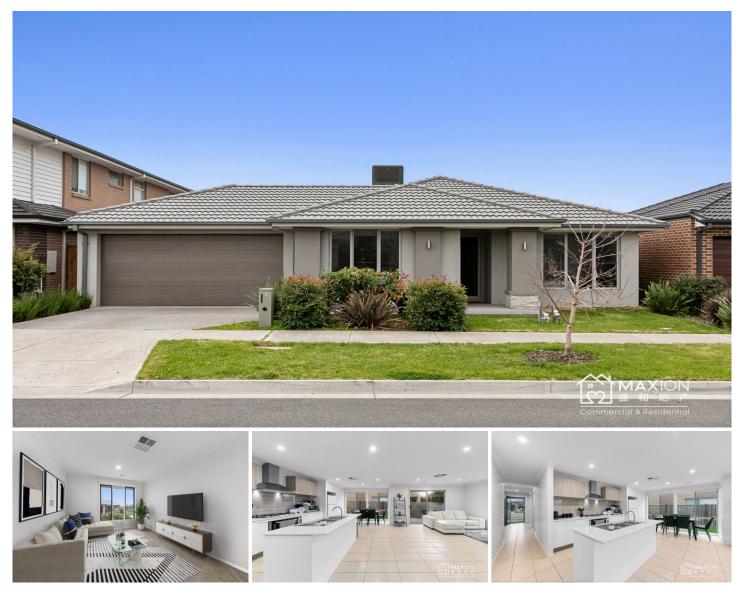

## **5 Savoy Road Wollert VIC**

Located in the ever-grown suburb of Wollert this property is a must see in the new estate of Arramont.

Easy connectivity to Melbourne's CBD only being 27kms away. This home has more to offer than just the convenient location.

Situated in the centre of everything, you are a minutes' walk to Aurora Shopping Center, Newly built Wollert North Mc Donald's, being only moments to Edgars Creek Primary and Secondary School for which the property is zoned. In 5 minutes drive you can be on the Hume Freeway to the city, shopping at Epping Plaza or Westfield South Morang, or enjoying nature at a reserve or creek.

Consists of:

For full version visit the website

| 5 🌬 | 2 💾 | 2 🛱 |
|-----|-----|-----|
|-----|-----|-----|

| Type          | : House       |
|---------------|---------------|
| Price         | : \$ 698,000  |
| Building Size | : 201 sqm     |
| Land Size     | : 400 sqm     |
| View          | : https://www |
| Building Size | : 201 sqm     |
| Land Size     | : 400 sqm     |