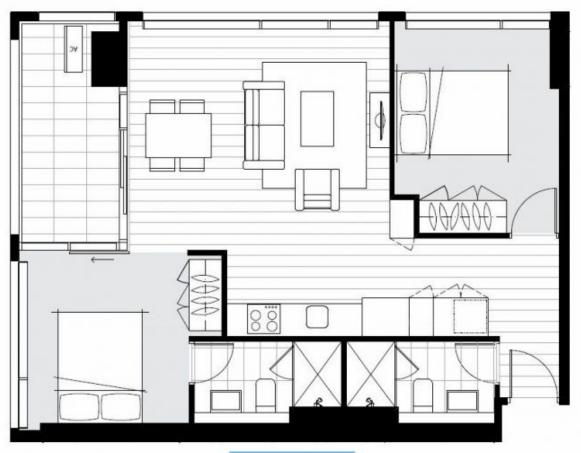

## 1306/38 Rose Lane Melbourne VIC

This Fully Furnished apartment comprises of 2 spacious bedrooms (both with WINDOWS) with 2 bathrooms, huge open plan living & dining area opening to a private balcony with Great City views.