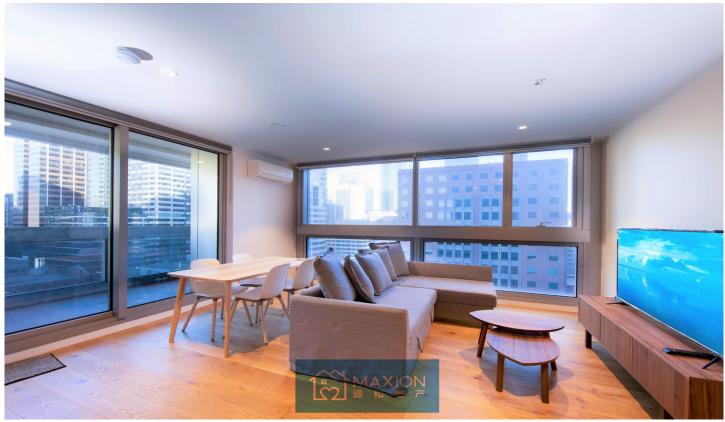

## 1306/38 Rose Lane Melbourne VIC

This Fully Furnished apartment comprises of 2 spacious bedrooms (both with WINDOWS) with 2 bathrooms, huge open plan living & dining area opening to a private balcony with Great City views.

Positioned perfectly with Southern Cross Station 500m away and train, tram and bus stops providing easy access to nearby Melbourne University, RMIT and Victoria University.

Close to the Crown Casio Entertainment Center, Southbank shopping and dinning strip, Docklands, Flagstaff Garden, Etihad Stadium, Queen Victoria Market and Spencer Outlet Centre.