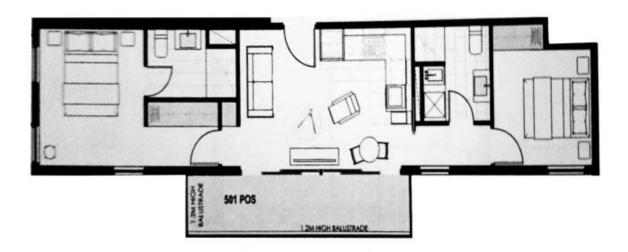

This fully-furnished two-bedroom, two-bathroom apartment is perfect for tenants seeking a high-quality lifestyle. Inside, the elegant design features two bright, spacious bedrooms with built-in robes, and a master bedroom complete with an

2 📮 2 🖺 1 🖨

Type : Apartment Building Size : 79 sqm

View : https://www.maxion.com.au/lease/vic/ea st/box-hill/residential/apartment/8035951

Cactus Li (03) 9989 9958

For full version visit the website