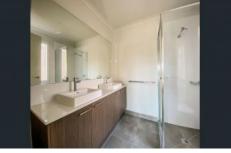

Master Suite: Master bedroom complete with Walk-In Robe (WIR) and luxurious en-suite.

Spacious Bedrooms: Two large bedrooms with Built-In Robes (BIR).

Study Room: A large study room, as big as a normal-sized bedroom.