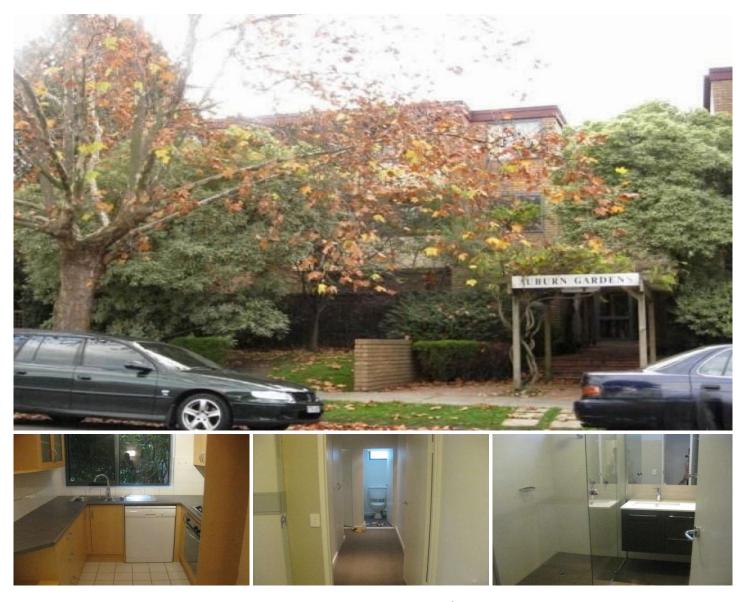

## 15/11 Auburn Grove Hawthorn East VIC

Located in a central and convenient spot on a serene tree-lined street, this ground floor apartment offers a delightful courtyard and beautiful leafy views. Well-maintained and spacious, this home is within walking distance to Auburn village cafes, Fritsch Holzer Park, tram and train stations, Swinburne University, and more.

Featuring two double bedrooms with built-in robes, a generous living room with gas heating that opens to a large courtyard, a superb kitchen with stainless-steel appliances, an immaculate bathroom with laundry facilities, a toilet, and a security intercom system. Additionally, two undercover car spaces are included. Don't miss out on the opportunity to inspect this wonderful property!

## 2 🎮 1 🚰 2 🚘

Type : Apartment

View : https://www.maxion.com.au/lease/vic/east/hawth orn-east/residential/apartment/8008031

Cactus Li (03) 9989 9958