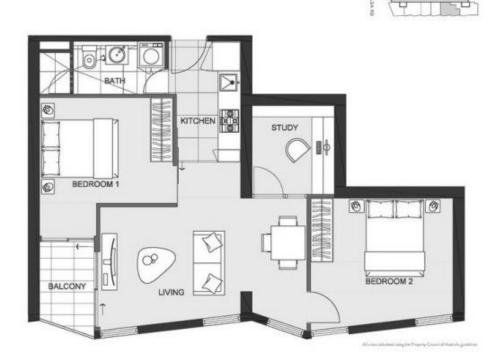

## **APARTMENT 2.10**

2 Sedroom, 1 Sathroom, 1 Car Space 1 Study

INTERNAL AREA BALCONY AREA TOTAL AREA

66.6m² 3.6m² 70.2m²

The office-action presented to the control with our stay pairs for a pair in Figure 1. The office act of the date of a surface of the pairs of the date of the office act of the pairs of