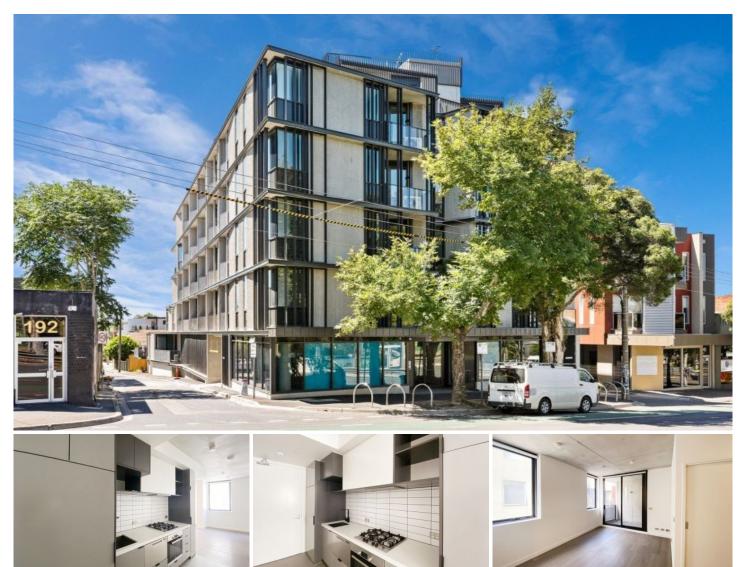

## 210/198 St Kilda Road St Kilda VIC

Tired of working in living room/bedroom, and being disturbed from time to time?

This apartment might be exactly the one you want! It provides an extra study and can be used as an home office. Enjoy your own working space, be productive and focusing on your career NOW!

Located in NEW "Somer Apartments" building this sensational two bedroom apartment is sure to appeal. The living and dining area provided with enough space. Both bedrooms have a mirrored BIR.

Easy commute into the city is assured with St Kilda Road trams while the cafes, restaurants and nightlife of both

3 📭 1 📇

Type: Apartment

View : https://www.maxion.com.au/lease/vic/inner-city/st

-kilda/residential/apartment/7995747

Cactus Li (03) 9989 9958

For full version visit the website

SECOND FLOOR