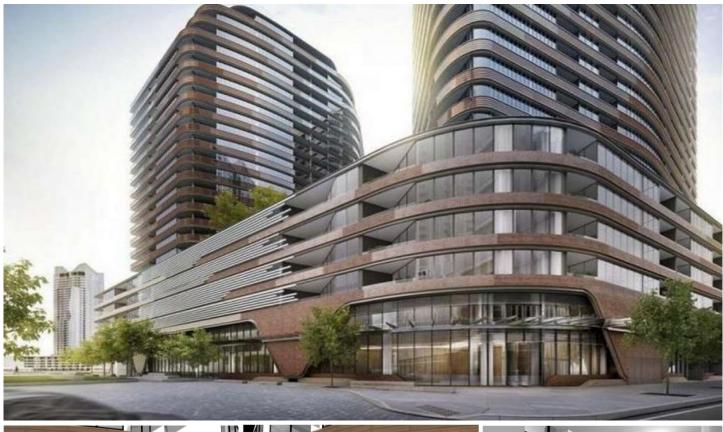

## 889 Collins Street Docklands VIC

Location: Docklands

Area: 87 sqm pay extra \$40 to get A Secure garage Features: Corner waterfront, includes one parking space Suitable for: Office, Cafe, spa, massage parlour, etc.

Don't miss out on this fantastic opportunity to open a Office, Cafe, spa, or massage, manicure, parlour, retail! This 87 sqm shop in Docklands boasts a unique corner waterfront, adding a charming ambiance to your business. Whether for commercial operation or investment, this shop is a must-have opportunity.

Price negotiable details please call 0493 495 405.

Unique waterfront setting, creating a serene ambiance

For full version visit the website

Type : Retail Price : Contact Agent

Building Size: 87 sqm

View : https://www.maxion.com.au/lease/vic/inn