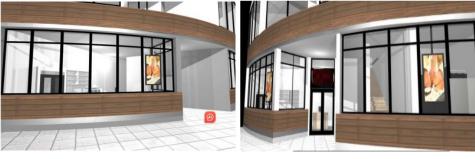

## 889 Collins Street Docklands VIC

Location: Docklands

Area: 87 sqm pay extra \$40 to get A Secure garage Features: Corner waterfront, includes one parking space Suitable for: Office, Cafe, spa, massage parlour, etc.

Don't miss out on this fantastic opportunity to open a Office, Cafe, spa, or massage, manicure, parlour, retail! This 87 sqm shop in Docklands boasts a unique corner waterfront, adding a charming ambiance to your business. Whether for commercial operation or investment, this shop is a must-have opportunity.

Price negotiable details please call 0493 495 405.

Unique waterfront setting, creating a serene ambiance

For full version visit the website

Type : Retail Price : Contact Agent

Building Size: 87 sqm

View : https://www.maxion.com.au/lease/vic/inn