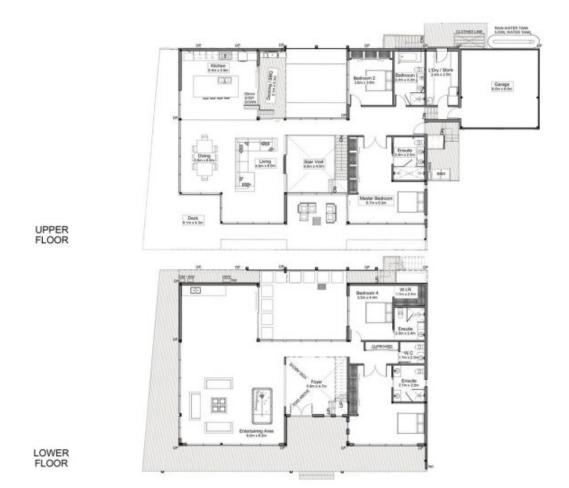

## 3 Angley Rise Rosebud VIC

Inspections by appointment only AFTER an application submitted.

This new four bedroom, architecturally designed home, provides first class luxury with wrap around balcony and wall to ceiling windows highlight the spectacular views of Port Phillip Bay.

Spread over two levels, this spectacular property offers open plan entertainment areas, family living/kitchen, four bedrooms with a modern interior and high end finishes.

## Features:

Master retreat - built in robes and ensuite. Two further bedrooms - build in robes and ensuites.

For full version visit the website