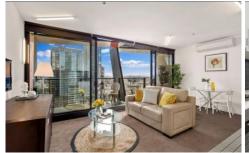

## **UNFURNISHED**

\* Please book for the inspection, otherwise it may be cancelled without notice.

\*Please note this building has an embedded network for one or more utility supplies.

- ~ North Facing, Floor-to-ceiling glass windows with an abundance of sunlight and extensive views from the balcony
- ~ Spacious living room and bedroom, total size around 50 square metres
- ~ Located in Melbourne's sought-after academic precinct
- ~ Easy access to a multitude of amenities located in