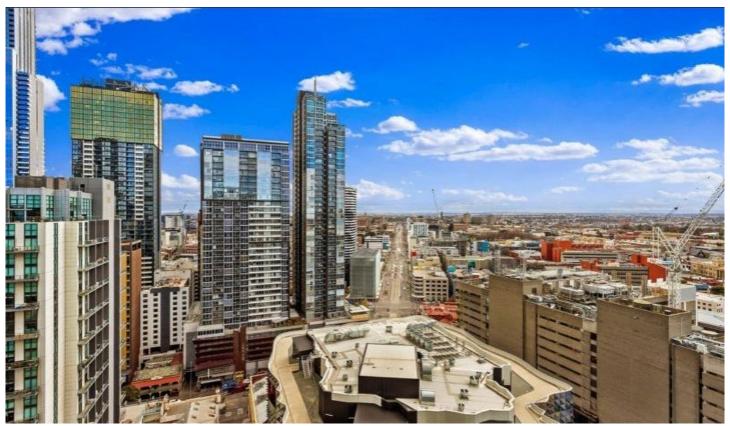

## **UNFURNISHED**

\* Please book for the inspection, otherwise it may be cancelled without notice.

\*Please note this building has an embedded network for one or more utility supplies.

- ~ North Facing, Floor-to-ceiling glass windows with an abundance of sunlight and extensive views from the balcony
- ~ Spacious living room and bedroom, total size around 50 square metres
- ~ Located in Melbourne's sought-after academic precinct
- ~ Easy access to a multitude of amenities located in