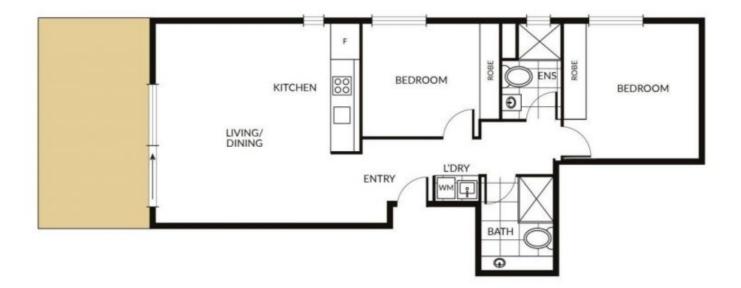

## Featuring:

- Modern kitchen with stainless steel appliances (including dishwasher).

- Open plan living/dining.
- Large balcony for entertaining with incredible views of the city.
- Primary bedroom with ensuite.
- Spacious second bedroom with built in robes (BIR).