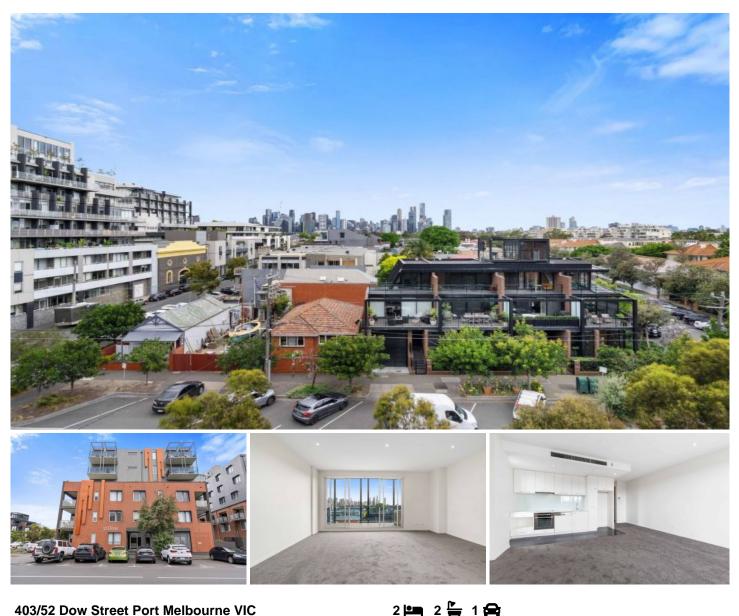

## 403/52 Dow Street Port Melbourne VIC

Live the Beach Life and enjoy City Views!

This fabulous two bedroom apartment is position perfect within a stone's throw of Port Melbourne beach and Bay Street, located in the ever-popular Zinc Building. As new carpets and paint throughout.

## Featuring:

- Modern kitchen with stainless steel appliances (including dishwasher).

- Open plan living/dining.
- Large balcony for entertaining with incredible views of the city.
- Primary bedroom with ensuite.
- Spacious second bedroom with built in robes (BIR).