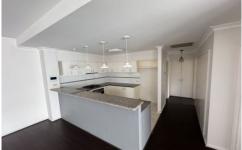

This well-appointed apartment features a spacious kitchen, perfect for preparing and cooking meals. The open-plan living and dining area is bathed in natural sunlight, creating a warm and inviting atmosphere. The master bedroom boasts a built-in wardrobe and ensuite, while the second bedroom also offers ample storage space with its own built-in wardrobe.