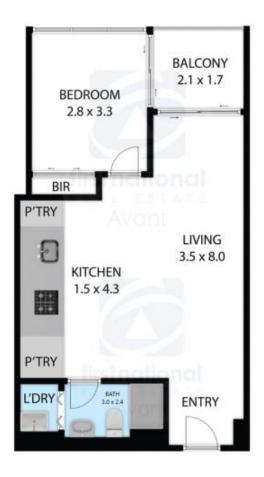

of-the-art,1-bedroom apartment in the prestigious 'Green Square' development. Positioned adjacent to the picturesque banks of the Yarra River, this residence offers supreme urban convenience in a remarkable location.

Immerse yourself in sleek sophistication and impressive style as you discover the harmonious balance between the vibrant Victoria Street restaurant scene and the calming ambiance of the Yarra River. Moreover, with Victoria Gardens shopping just across the road, this lifestyle combination is truly unparalleled.

Step inside this sleek and sophisticated apartment, where

## For full version visit the website



- Type : Apartment
- **Price** : \$480 pw
- View : https://www.maxion.com.au/lease/vic/inner-city/a bbotsford/residential/apartment/7956743



Cactus Li (03) 9989 9958