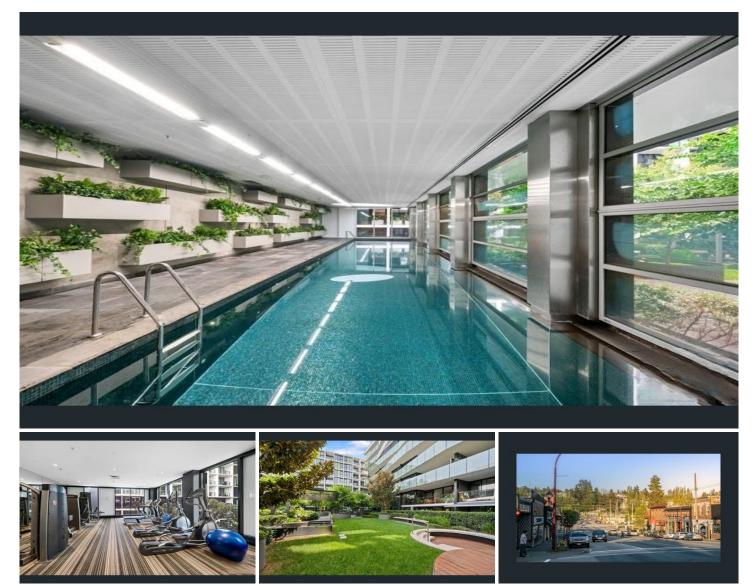

## 808C/609 Victoria Street Abbotsford VIC

Experience the perfect blend of cosmopolitan living and serene tranquility in this state-of-the-art,1-bedroom apartment in the prestigious 'Green Square' development. Positioned adjacent to the picturesque banks of the Yarra River, this residence offers supreme urban convenience in a remarkable location.

Immerse yourself in sleek sophistication and impressive style as you discover the harmonious balance between the vibrant Victoria Street restaurant scene and the calming ambiance of the Yarra River. Moreover, with Victoria Gardens shopping just across the road, this lifestyle combination is truly unparalleled.