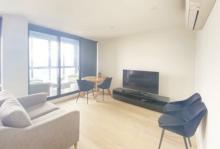

## **FURNISHED**

\* Please book for the inspection, otherwise it may be cancelled without notice.

\*Please note this building has an embedded network for one or more utility supplies.

Located next to Crown Casino, this spectacular 2 bedroom, modern apartment, perfect for professionals and students. Beautifully finished with earth like tones and quality finishes complements an open-plan living/dining, sleek stone kitchen featuring Bosch appliances, covered north-facing balcony capturing spectacular views and split system heating/AC.