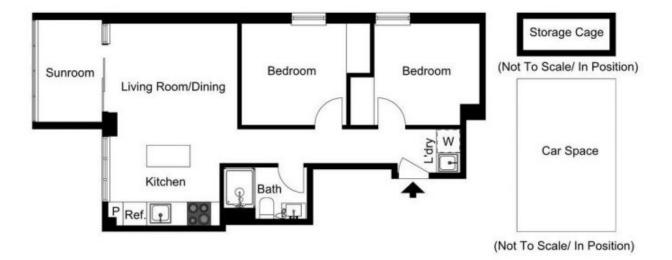

2 📭 1 🚔 1 😭

**Type:** Apartment

**View :** https://www.maxion.com.au/lease/vic/inner-city/s outhbank/residential/apartment/7951882

Charlotte Chen (03) 9989 9958

For full version visit the website

The floor plan is not to scale; measurements are indicative and in metres. Exterior elements are not in position. Plans should not be relied on. Interested parties should make and rely on their own enquiries.