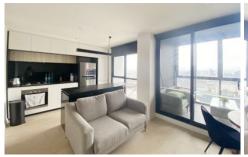

## **FURNISHED**

\* Please book for the inspection, otherwise it may be cancelled without notice.

\*Please note this building has an embedded network for one or more utility supplies.

Located next to Crown Casino, this spectacular 2 bedroom, modern apartment, perfect for professionals and students. Beautifully finished with earth like tones and quality finishes complements an open-plan living/dining, sleek stone kitchen featuring Bosch appliances, covered north-facing balcony capturing spectacular views and split system heating/AC.