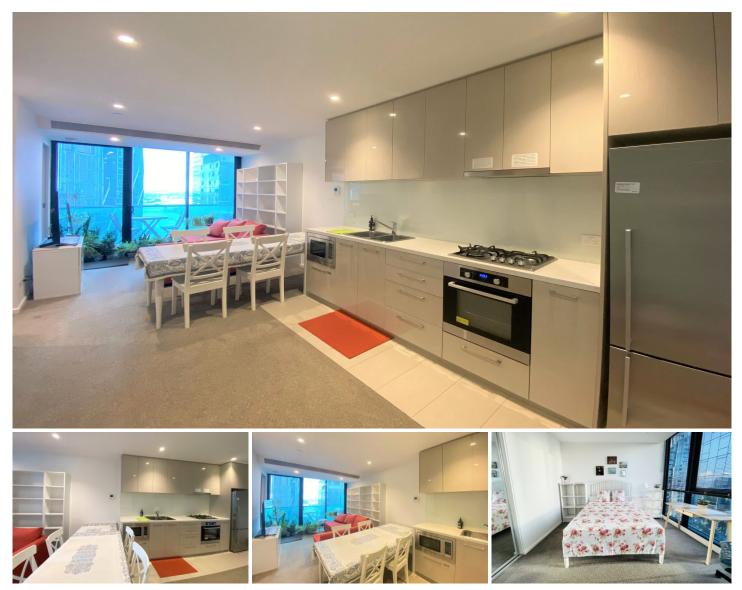

## 3806/618 Lonsdale Street Melbourne VIC

~ \$450 included utilities, but not Internet

~ Extra \$70pw if need the car park.

At least 3 months term.

This is a rooming house. You can have your own bedroom and share kitchen, living and bath with only one resident in Bedroom 2.

## 1 🛤 1 🚔 1 🚘

Type : Apartment

View : https://www.maxion.com.au/lease/vic/inner-city/m elbourne/residential/apartment/7925652

Cactus Li (03) 9989 9958

Charlotte Chen (03) 9989 9958