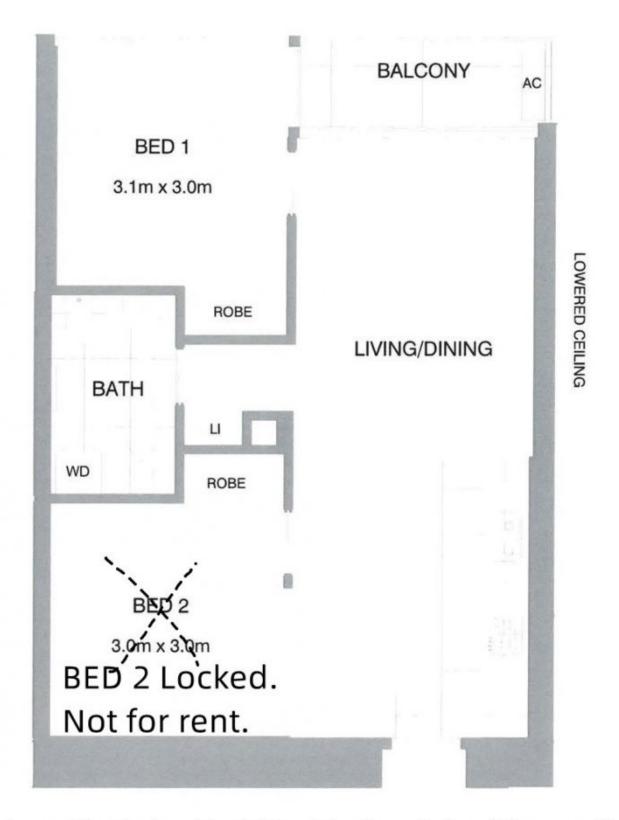

## 3806/618 Lonsdale Street Melbourne VIC

~ \$450 included utilities, but not Internet

~ Extra \$70pw if need the car park.

At least 3 months term.

This is a rooming house. You can have your own bedroom and share kitchen, living and bath with only one resident in Bedroom 2.

## For full version visit the website

https://www.maxion.com.au

Please note current floorplan is a guide only. Interested parties must rely on their own enquiries.