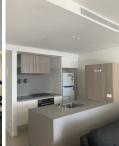

- 2 Bedroom with window and sunlight
- Extra study can easily convert to a bedroom? have 3 bed in room already.
- Modern stone kitchen with gas cooktop, appliances including oven and range hood
- Bright bedrooms both with built in wardrobe
- Central bathroom with shower, toilet & vanity
- European laundry
- Security intercom
- High Speed Internet included!