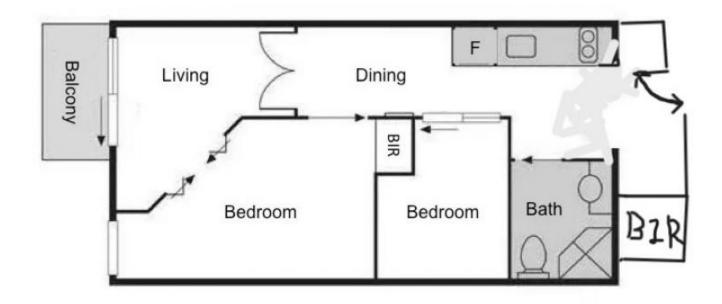

## 3 🎮 1 🚆

Type : Apartment

View : https://www.maxion.com.au/lease/vic/inner-city/c arlton/residential/apartment/7919480

Cactus Li (03) 9989 9958

For full version visit the website

https://www.maxion.com.au