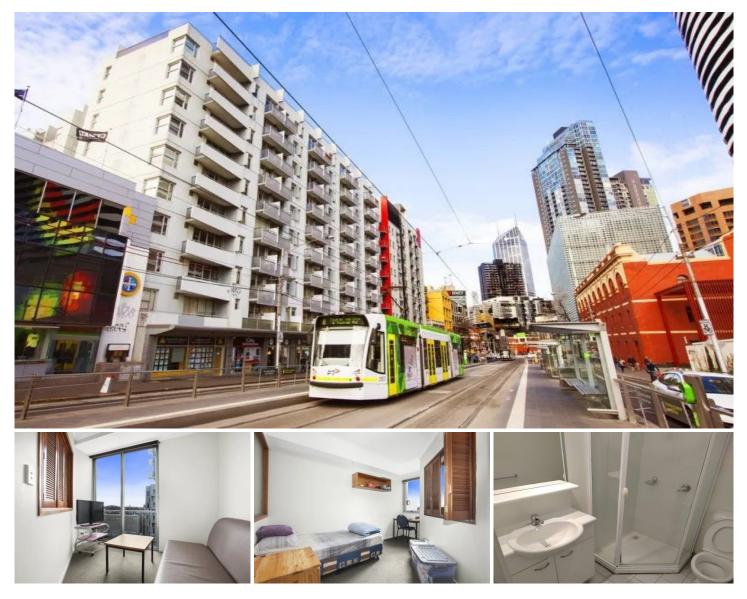

## 308/488 Swanston Street Carlton VIC

Discover the epitome of urban living at Arrow on Swanston, ideally situated close to Victoria Street and directly opposite the iconic RMIT building and Swanston Square. This prime location offers unparalleled convenience, with everything you need right at your doorstep.

Key Highlights:

Central Location: Nestled in the vibrant heart of Melbourne, just a stone's throw away from the CBD.

Proximity to Universities: Adjacent to RMIT and Melbourne University, making it a perfect choice for students and academics.

Nearby Attractions: Explore the cultural delights of Lygon Street, stroll through the historic Carlton Gardens, or shop