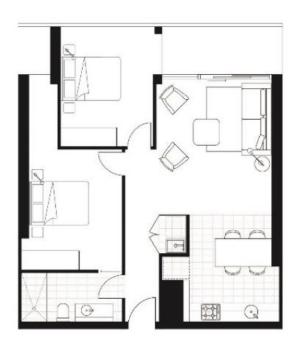

## 1406/22 Jane Bell Lane Melbourne VIC

Overflowing with designer detail and flooded with northern light, this exceptionally stylish 2-bedroom apartment offers a stunning view of the iconic State Library dome and the city skyline from its lofty 41st-floor position in the sought-after QV1 Tower. Perfectly situated for city living, residents can effortlessly explore the vibrant neighborhood with convenient access to Queen Victoria Square shopping, Melbourne Central rail and retail, RMIT, and Chinatown restaurants.

## 2 📭 1 🖺 1 🗬

Type : Apartment Building Size : 71 sqm

View : https://www.maxion.com.au/lease/vic/inn er-city/melbourne/residential/apartment/

7916570

Cactus Li (03) 9989 9958

Every precaution has been taken to verify the accuracy of the above details, however all dimensions stated are approximate only and should not be taken as a definite. Prospective purchasers are advised to make their angulines. Melibourne Real Estate gives no warranty to the above and expressly disclaims all liability for any loss or damage, whatever the cause which may arise from any person acting on such statements.