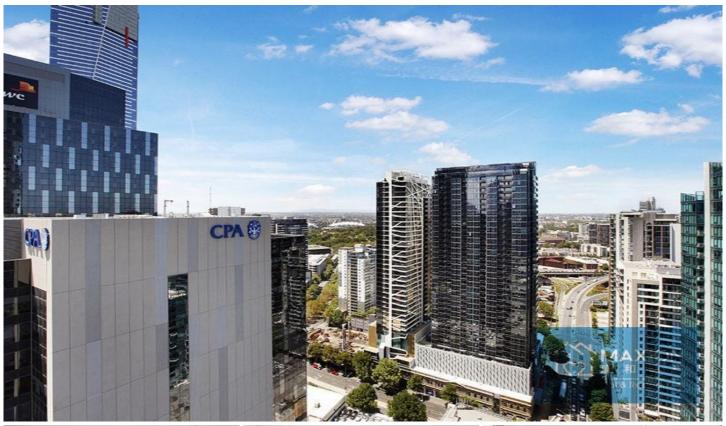

## 2710/9 Power Street Southbank VIC

Unfurnished Two bedroom for lease in Prima Tower.

- \* Designer kitchen with state of the art Miele Appliances including dishwasher.
- \* Open plan living with adjoining meals area and access to private balcony with picturesque views towards Melbourne's east.
- \* Main bedroom with built in robes and floor to ceiling windows capturing plenty of natural light
- \* Fully tiled bathroom with separate shower
- \* Internal laundry provisions.
- \* reverse cycle heating and cooling, LED lighting and quality carpets.