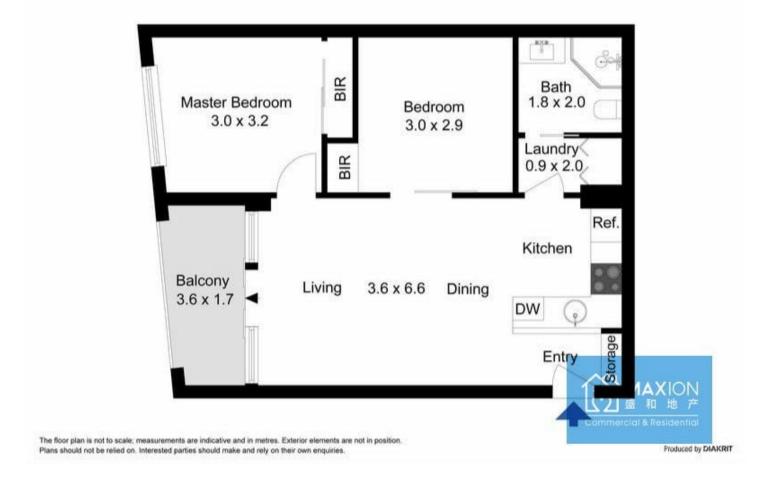

## 2710/9 Power Street Southbank VIC

Unfurnished Two bedroom for lease in Prima Tower.

- \* Designer kitchen with state of the art Miele Appliances including dishwasher.
- \* Open plan living with adjoining meals area and access to private balcony with picturesque views towards Melbourne's east.
- \* Main bedroom with built in robes and floor to ceiling windows capturing plenty of natural light
- \* Fully tiled bathroom with separate shower
- \* Internal laundry provisions.
- \* reverse cycle heating and cooling, LED lighting and quality carpets.