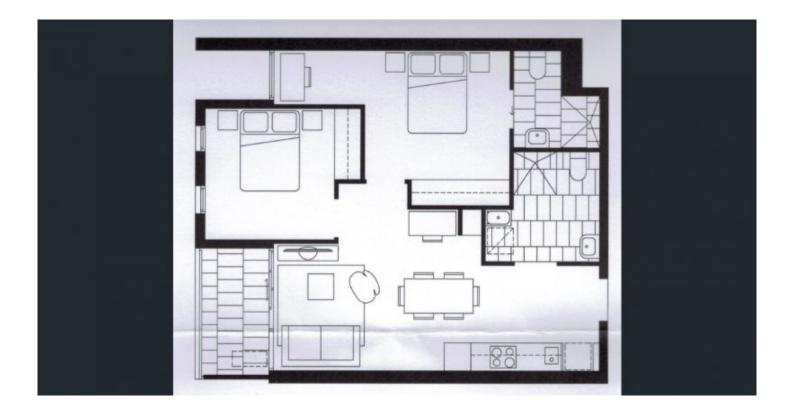

## 5/525 Rathdowne Street Carlton VIC

This ground floor two-bedroom apartment, located less than 2km from Melbourne CBD, is an ideal choice for Melbourne uni students, boasting an unbeatable lifestyle location. Positioned high over Rathdowne Street with panoramic views to the Yarra Ranges, it offers enviable Inner Melbourne living.

The bright open living space features timber floors and flows out to a private balcony. Both bedrooms include mirrored built-in robes, while the kitchen showcases stainless steel appliances and eye-catching contrasting splashback. With amenities like secure audio visual entry, basement garage parking, and proximity to Carlton Baths, Lygon Street's attractions, and various parks and cultural sites, this apartment promises an amazing lifestyle.