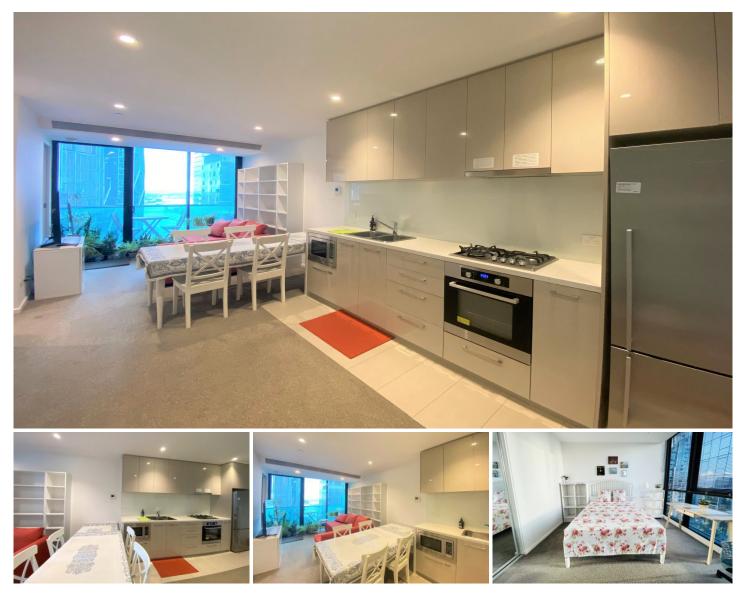

This stunning sea-view, fully furnished apartment located in the "Melbourne One Building" offers a modern and spacious floorplan with high end finishes and great locations just opposite Southern Cross Station, with everything at your doorstep. 1 🛤 1 🚔 1 🚘