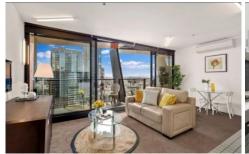

## **UNFURNISHED**

\* Please book for the inspection, otherwise it may be cancelled without notice.

\*Please note this building has an embedded network for one or more utility supplies.

- ~ North Facing, Floor-to-ceiling glass windows with an abundance of sunlight and extensive views from the balcony
- ~ Spacious living room and bedroom, total size around 50 square metres
- ~ Located in Melbourne's sought-after academic precinct
- ~ Easy access to a multitude of amenities located in