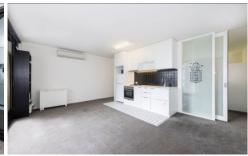

## **UNFURNISHED**

\* Please book for the inspection, otherwise it may be cancelled without notice.

\*Please note this building has an embedded network for one or more utility supplies.

- ~ North Facing, Floor-to-ceiling glass windows with an abundance of sunlight and extensive views from the balcony
- ~ Spacious living room and bedroom, total size around 50 square metres
- ~ Located in Melbourne's sought-after academic precinct
- ~ Easy access to a multitude of amenities located in