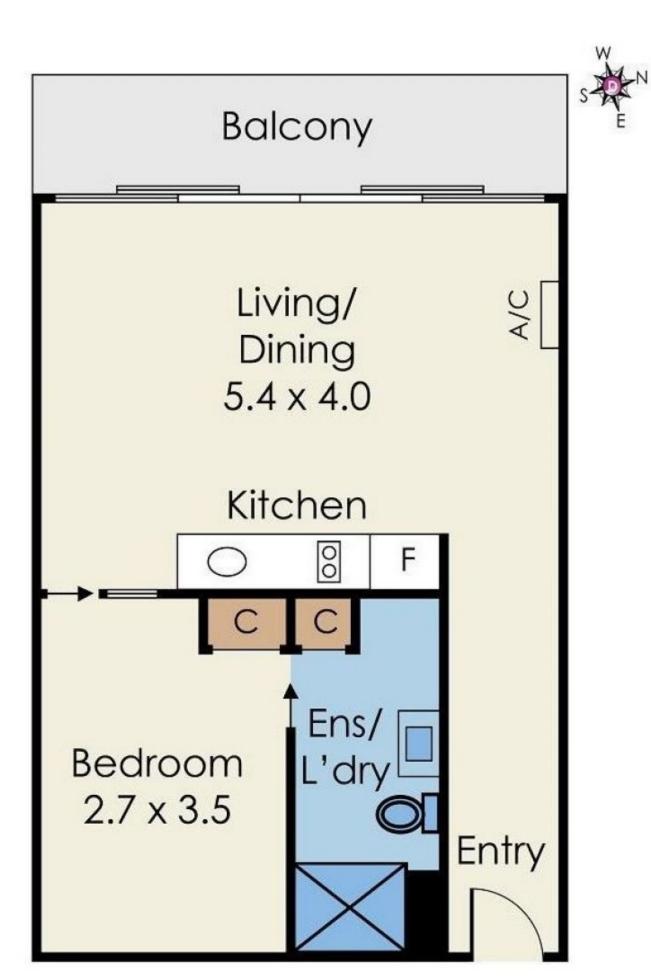

## 1811/31 A'beckett Street Melbourne VIC

## **UNFURNISHED**

\* Please book for the inspection, otherwise it may be cancelled without notice.

\*Please note this building has an embedded network for one or more utility supplies.

- ~ North Facing, Floor-to-ceiling glass windows with an abundance of sunlight and extensive views from the balcony
- ~ Spacious living room and bedroom, total size around 50 square metres
- ~ Located in Melbourne's sought-after academic precinct
- ~ Easy access to a multitude of amenities located in