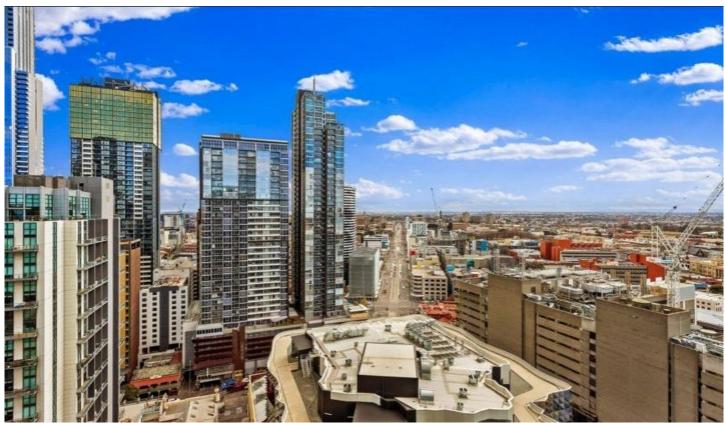

## **UNFURNISHED**

\* Please book for the inspection, otherwise it may be cancelled without notice.

\*Please note this building has an embedded network for one or more utility supplies.

- ~ North Facing, Floor-to-ceiling glass windows with an abundance of sunlight and extensive views from the balcony
- ~ Spacious living room and bedroom, total size around 50 square metres
- ~ Located in Melbourne's sought-after academic precinct
- ~ Easy access to a multitude of amenities located in