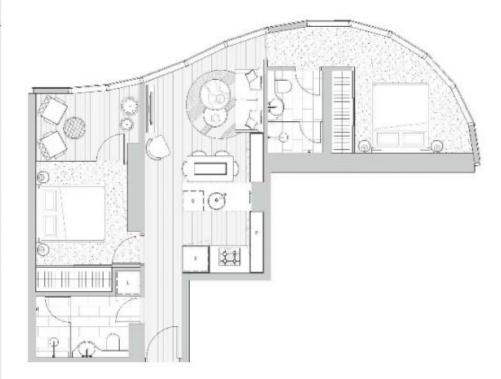

## APARTMENT TYPE C7.1

## ■ 2 BEDROOM, 2 BATHROOM

| 10798991 2385 | 65.797  |  |
|---------------|---------|--|
| MODERANDO     | 79%     |  |
| TOTAL ASSA    | 75 Zo I |  |

These form allowing a significant way in a compact of the design, they have a compact of the com