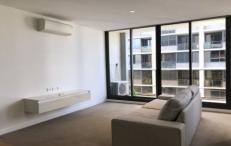

Accommodation: With immaculate fittings and fixtures and standout natural light, this impressive apartment features open plan living and dining, tiled kitchen with stone surfaces and stainless steel appliances, two bedrooms equipped with built-in robes, marvellous bathroom with a European laundry, and an undercover balcony facing the