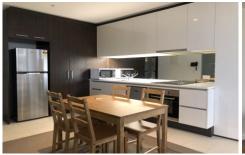

Accommodation: With immaculate fittings and fixtures and standout natural light, this impressive apartment features open plan living and dining, tiled kitchen with stone surfaces and stainless steel appliances, two bedrooms equipped with built-in robes, marvellous bathroom with a European laundry, and an undercover balcony facing the