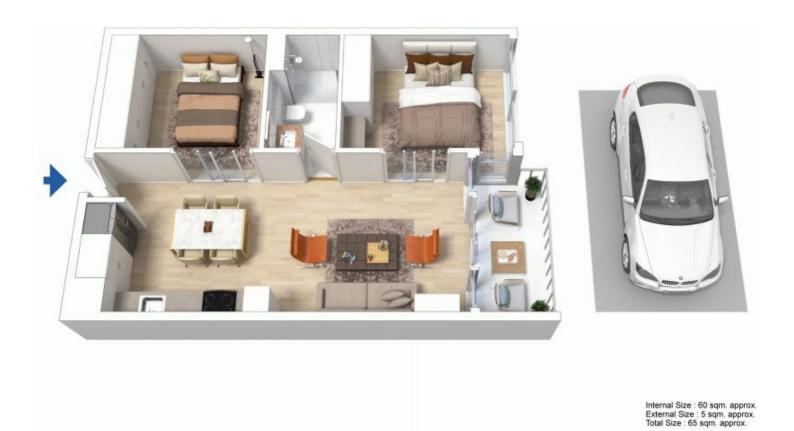

## 4701/639 Lonsdale Street Melbourne VIC

FULLY FURNISHED - Harmoniously combining breathtaking views with a stylish Melbourne address, this stunning 2 bedroom apartment on the 47th floor of the Upper West Side complex boasts efficient and effective use of space, inside and out. Positioned opposite Southern Cross Train Station, take advantage of free city trams, DFO, Coles, Crown Casino and unlimited options to keep you entertained.

Accommodation: With immaculate fittings and fixtures and standout natural light, this impressive apartment features open plan living and dining, tiled kitchen with stone surfaces and stainless steel appliances, two bedrooms equipped with built-in robes, marvellous bathroom with a European laundry, and an undercover balcony facing the