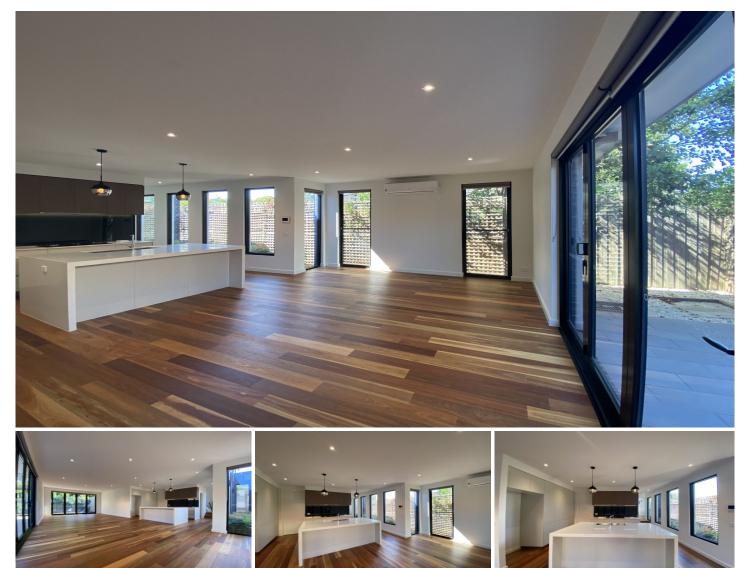

## \*\*\*\*

Stunning from every angle this distinctive design luxury townhouse is over 2 levels with huge basement garage.

One of two in a boutique development, this a masterful floorplan is enhanced by high ceilings, fully-tiled wet areas, stunning timber floorboards and stylish front entrance.