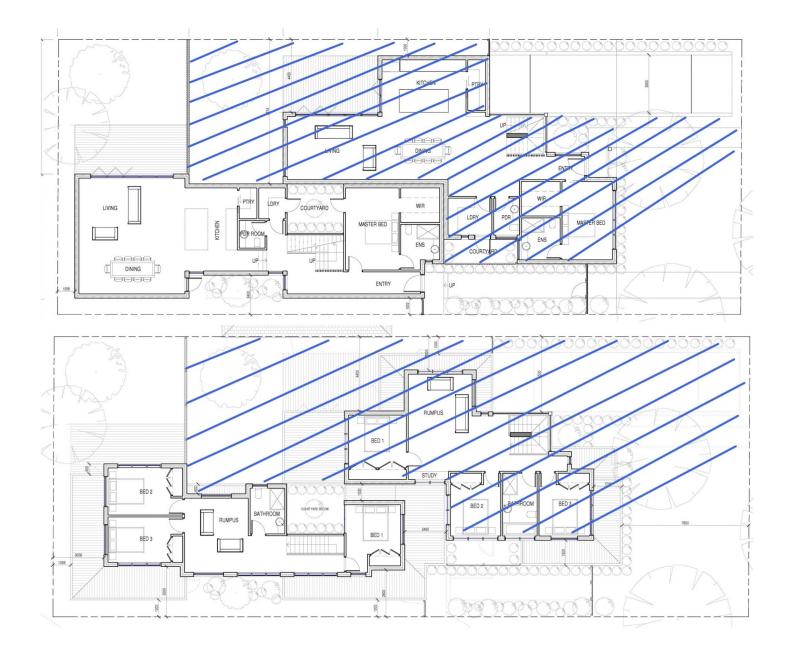

## \*\*\*\*

Stunning from every angle this distinctive design luxury townhouse is over 2 levels with huge basement garage.

One of two in a boutique development, this a masterful floorplan is enhanced by high ceilings, fully-tiled wet areas, stunning timber floorboards and stylish front entrance.