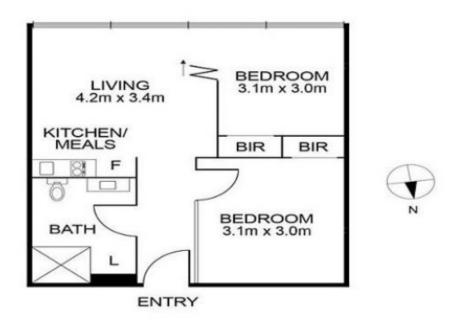

## 1404/31 A'beckett Street Melbourne VIC

- \* Please BOOK INSPECTIONS in advance. Otherwise it may be cancelled unannounced.
- \* 6 months is also acceptable.
- ~ Located in Melbourne's sought-after academic precinct
- ~ Floor-to-ceiling glass windows with an abundance of natural light and extensive views
- ~ Easy access to a multitude of amenities located in Melbourne CBD which include RMIT University, the State Library, shops, cafes, trams Melbourne University, Queen Victoria Market
- ${\sim}$  From here to anywhere with the help of great public trafific systems, like Melbourne Central station, Many routes of Trams etc