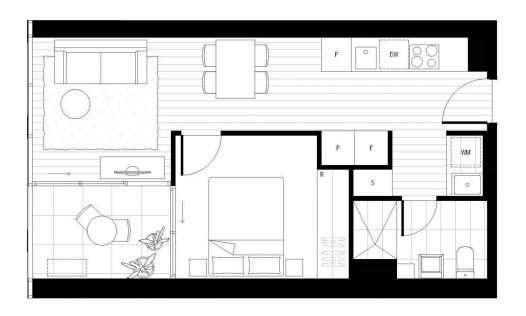

## Key Features:

- Spacious living room with timber floor throughout;
- Good size balcony perfect for entertaining with views
- Kitchen offering quality stone bench tops, gas cook top,

1 🚐 1 🚍 1 🚍

Type: Apartment