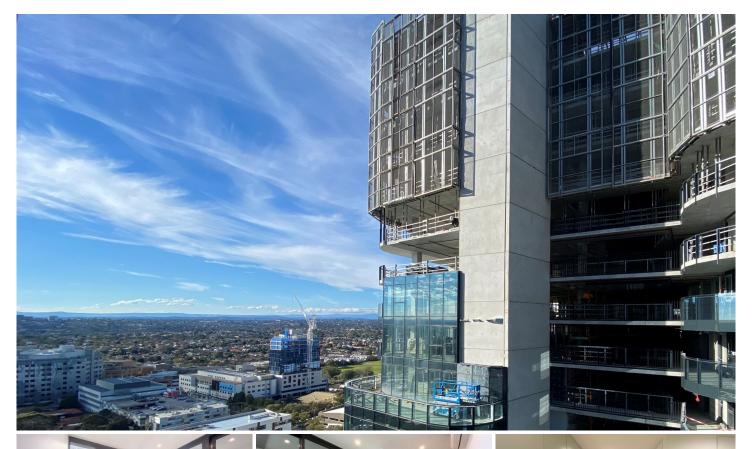

- Unfurnished. Provide Fridge only.
- Pets: Allowed
- Video: https://youtu.be/i\_rrusiG7PQ

This near new apartment is located in one of the most desirable precincts with access to all that Melbourne has to offer.

Walking distance to Box Hill Tafe and Box Hill Hospital. 3 minutes' walk to tram stop and Box hill train Station & Shopping Centre.

## Key Features:

- Spacious living room with timber floor throughout;
- Good size balcony perfect for entertaining with views
- Kitchen offering quality stone bench tops, gas cook top,

1 🚐 1 🚍 1 🚍

Type: Apartment