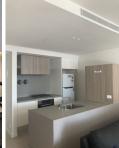

- 2 Bedroom with window and sunlight
- Extra study can easily convert to a bedroom
- Modern stone kitchen with gas cooktop, appliances including oven and range hood
- Bright bedrooms both with built in wardrobe
- Central bathroom with shower, toilet & vanity
- European laundry
- Security intercom