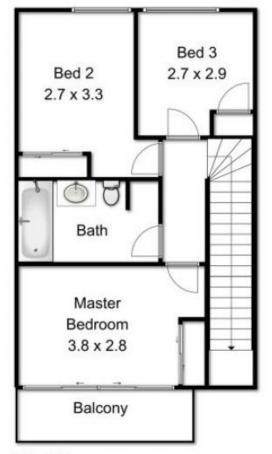

## 26 Brushbox Court Clayton VIC

\* Includes gated entrance and communal swimming pool. \* Furniture is not included.

Spacious and modern townhouse comprises 3 bedrooms, spacious open plan living area, modern kitchen, central modern bathroom, laundry facilities, private court yard & an attractive minimum maintenance front garden.