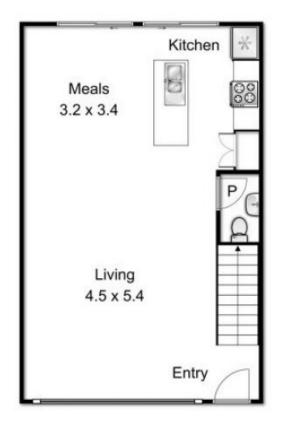

## 26 Brushbox Court Clayton VIC

\* Includes gated entrance and communal swimming pool. \* Furniture is not included.

Spacious and modern townhouse comprises 3 bedrooms, spacious open plan living area, modern kitchen, central modern bathroom, laundry facilities, private court yard & an attractive minimum maintenance front garden.

## 3 🎮 1 🚔 2 🛱

Type : Townhouse

View : https://www.maxion.com.au/lease/vic/east/clayto n/residential/townhouse/7882522

Charlotte Chen (03) 9989 9958

Ground Floor