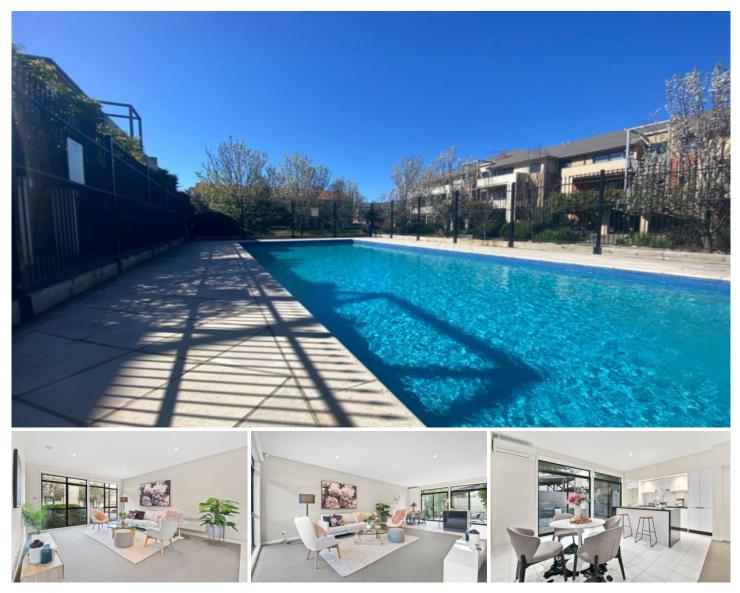

## 26 Brushbox Court Clayton VIC

\* Includes gated entrance and communal swimming pool. \* Furniture is not included.

Spacious and modern townhouse comprises 3 bedrooms, spacious open plan living area, modern kitchen, central modern bathroom, laundry facilities, private court yard & an attractive minimum maintenance front garden.