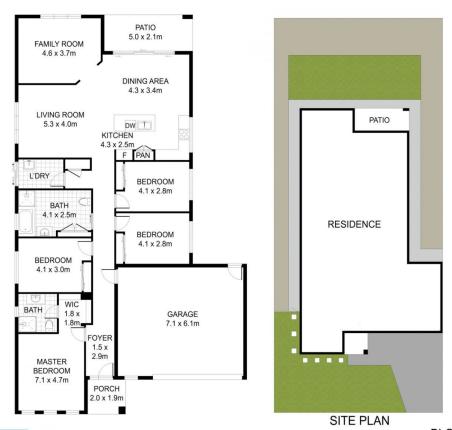

## 4 2 2 2

Type : House
Price : \$ 662,010
Building Size : 233 sqm
Land Size : 512 sqm

View: https://www.maxion.com.au/sale/vic/wes t/werribee/residential/house/7882519

Charlotte Chen (03) 9989 9958

BLOCK SIZE: 512 SQM BOUNDARIES: 32m X 16m