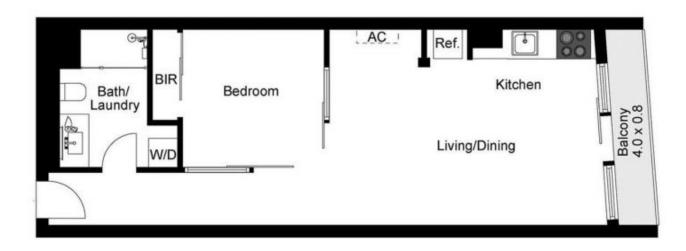

## 1006/6 Leicester Street Carlton VIC

Perfect positioned within walking distance of Universities, Restaurants, Elizabeth Street Trams & Railway Stations, and the greenery of Carlton Gardens as well as Queen Victoria Market shopping directly across the road! This spacious and affordable 1 bedroom apartment delivers exceptional living and investing.

Inviting hallway leads to open-plan living and dining. Sparkling, stone-topped kitchen with high-quality appliances next to a private balcony. Step outside to enjoy the commanding views over Queen Victoria Market and the city skyline. The stylish bathroom is fully tiled with stone-finished vanity, ample storage and laundry capability.

For full version visit the website

The floor plan is not to scale; measurements are indicative and in metres. Exterior elements are not in position. Plans should not be relied on. Interested parties should make and rely on their own enquiries.