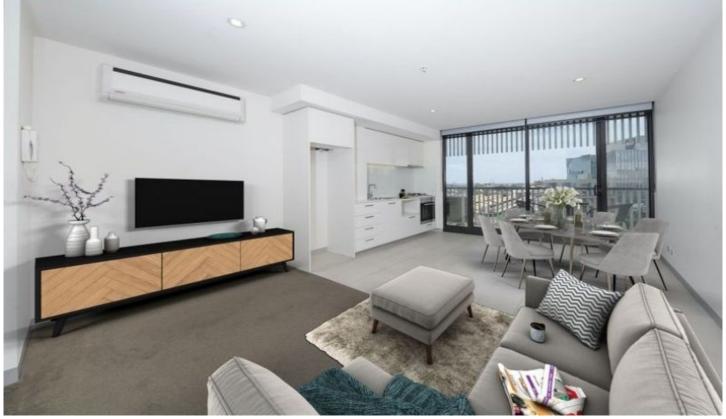

Inviting hallway leads to open-plan living and dining. Sparkling, stone-topped kitchen with high-quality appliances next to a private balcony. Step outside to enjoy the commanding views over Queen Victoria Market and the city skyline. The stylish bathroom is fully tiled with stone-finished vanity, ample storage and laundry capability.