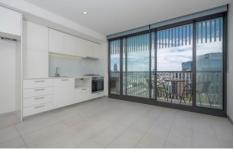

Inviting hallway leads to open-plan living and dining. Sparkling, stone-topped kitchen with high-quality appliances next to a private balcony. Step outside to enjoy the commanding views over Queen Victoria Market and the city skyline. The stylish bathroom is fully tiled with stone-finished vanity, ample storage and laundry capability.