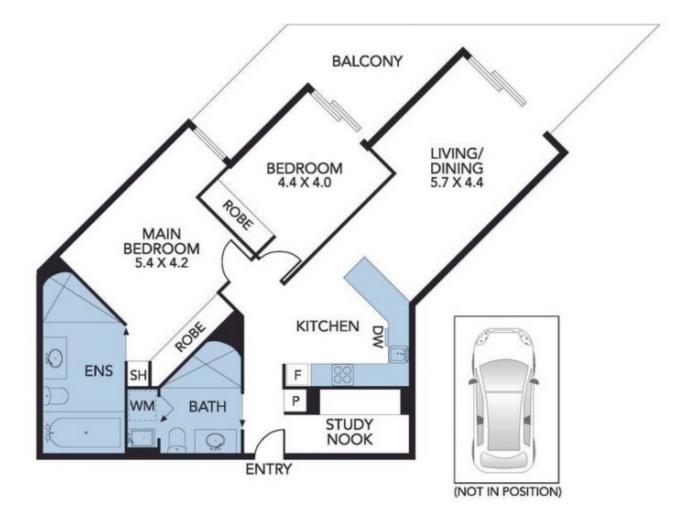

**Charlotte Chen** (03) 9989 9958

APPROX TOTAL AREA: 91 SQMS (INCLUDES BALCONY)