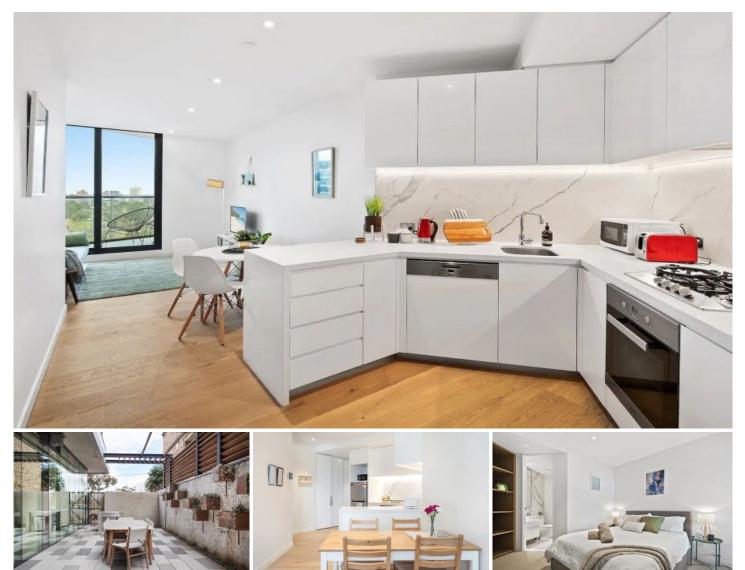

306/77 Queens Road Melbourne VIC

Maxion Real Estate is proud to present this stunning apartment at the prestigious 'Lakeside' complex located just across the road from Albert Park Lake, within a moment's walk to St Kilda, and just a short tram ride to the CBD, South Melbourne Market, Chapel Street, the beach, parks and so much more.

Property features include a Modern kitchen with a stone bench top and Miele stainless steel appliances including a gas cooktop and dishwasher, a Living/dining area with a split system and timber flooring with floor-to-ceiling windows and glass sliding doors opening up to the private balcony, Carpeted bedrooms with built-in robes, Sparkling central bathroom with ample storage, European laundry, and bonus storage cage & Secure basement car space