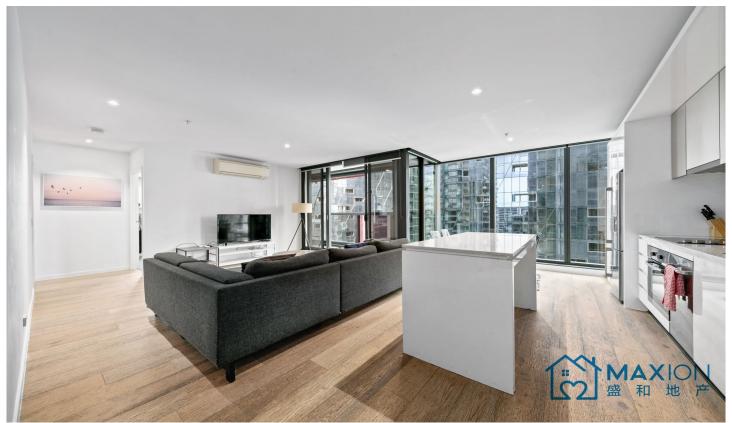

## 3507/33 Rose Lane Melbourne VIC

A showpiece of family-sized sophistication, this impeccable 3 bedroom, 2 balcony, 2 bathroom entertainer boasts breathtaking 180 degree city views from a commanding corner position.

This modern, generous size (106.12 sqm) apartment with North-West aspect, not only brings in enough natural/sun light, but also provides an opportunity for a big family to live together and enjoy city life.

The open plan fully equipped contemporary kitchen and living area that leads out into the stretching balcony to take in the stunning views on offer.

All 3 generously sized and robed bedrooms are fabulously filled with natural light and share in the striking views, serviced by a perfect pair of stylish bathrooms with fully