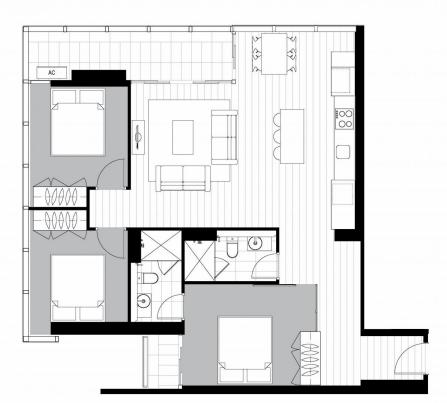

## 3507/33 Rose Lane Melbourne VIC

A showpiece of family-sized sophistication, this impeccable 3 bedroom, 2 balcony, 2 bathroom entertainer boasts breathtaking 180 degree city views from a commanding corner position.

This modern, generous size (106.12 sqm) apartment with North-West aspect, not only brings in enough natural/sun light, but also provides an opportunity for a big family to live together and enjoy city life.

The open plan fully equipped contemporary kitchen and living area that leads out into the stretching balcony to take in the stunning views on offer.

All 3 generously sized and robed bedrooms are fabulously filled with natural light and share in the striking views, serviced by a perfect pair of stylish bathrooms with fully

## 3 2 =

Type : Apartment Price : \$ 710,000 Building Size : 106.12 sqm

View: https://www.maxion.com.au/sale/vic/inne

r-city/melbourne/residential/apartment/7

882456

Charlotte Chen (03) 9989 9958

TYPE D1.1
AREA
Internal 9
External 1
Total Area 10