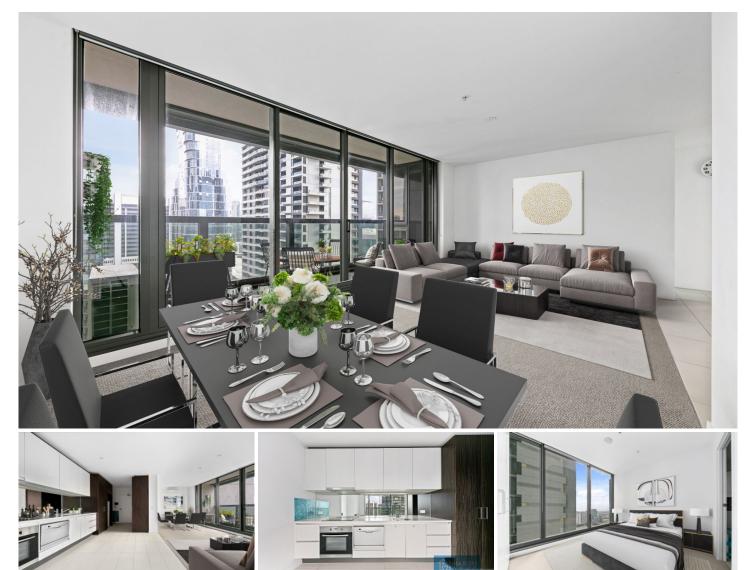

## 2306/639 Lonsdale Street Melbourne VIC

\* Please book your inspections in advance. Otherwise, it may be cancelled unannounced.

\* Photo identification will be required upon entering. \*\*\*\*\*

This spectacular two-bedroom, two-bathroom ultra-stylish CORNER apartment is within the sought-after MADISON building in the Upper West Side Towers.

- This exceptional home consists of a modern kitchen, which flows into the well-appointed living zone that opens up to the large balcony presenting stunning views of the city.

- The well-designed kitchen comes with stainless steel appliances, dishwasher, and plenty of storage options.