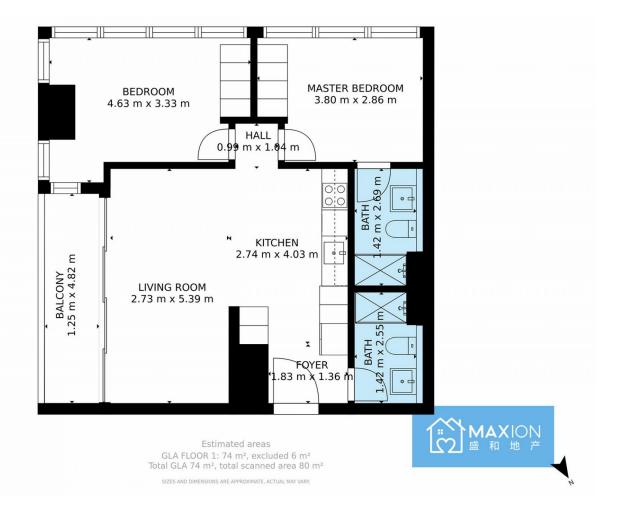

## For full version visit the website

View

| Туре  | : Apartment  |
|-------|--------------|
| iype  | ·/ purtition |
| Price | : \$ 492,000 |

: \$ 492,000

Building Size : 74.97 sqm

: https://www.maxion.com.au/sale/vic/inne r-city/melbourne/residential/apartment/7 882455