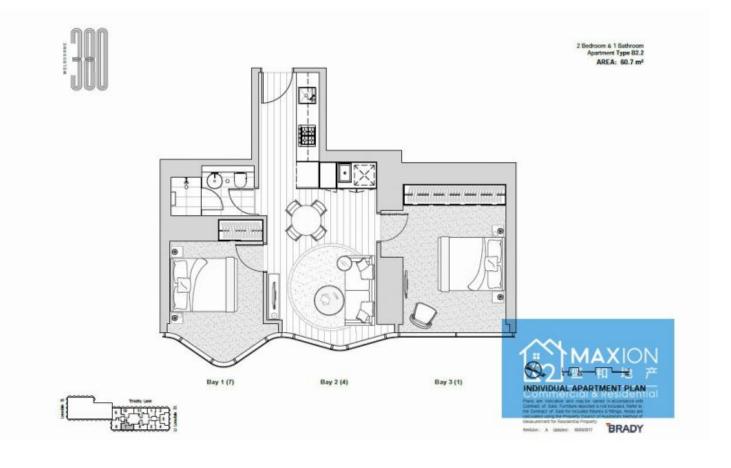

## 2207/371 Little Lonsdale Street Melbourne VIC

Fully furnished.

Designed with the highest quality interior finishes and fittings such as engineered timber floors, stone kitchen benchtops, stone splashbacks, 100% wool carpets, polished chrome fittings and European appliances.

## Apartment features;

-Stylish and sleek kitchen with Miele appliances

For full version visit the website