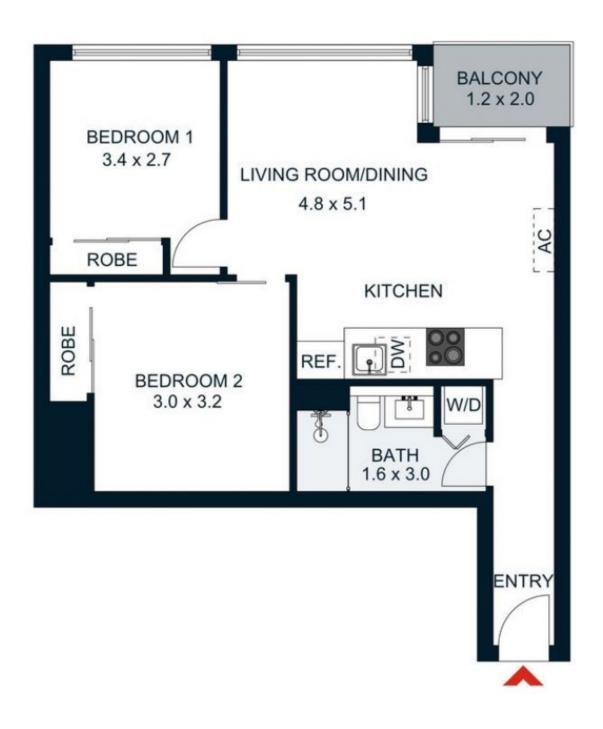

2 📭 1 🖳

Type: Apartment

**View**: https://www.maxion.com.au/lease/vic/inner-city/melbourne/residential/apartment/7860468

Cactus Li (03) 9989 9958

Charlotte Chen (03) 9989 9958

For full version visit the website